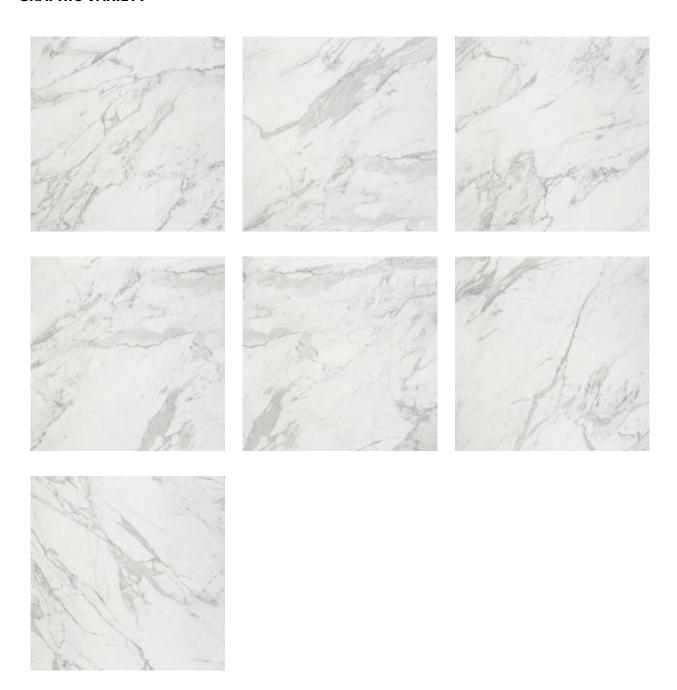

## PRODUCT MILANO STATUARIO HONED 32X32

Marble Look | 31"x31"



## **GRAPHIC VARIETY**



## **TECHNICAL DATA**

FINISH: Matt LOOK: Marble Look CODE: QULX-MI-5H SIZE: 31"x31"

NAME: Milano Statuario Honed 32X32

**SERIES:** Luxury

TYPOLOGY: Glazed Porcelain TYPE OF PIECE: Field Tile USE: Floor and Wall

## **PACKING**

|         |              | BOX |       |    | PALLET |        |    |
|---------|--------------|-----|-------|----|--------|--------|----|
| Size    | Product type | pcs | sqft  | lb | boxes  | sqft   | lb |
| 31"x31" | Field Tile   | 2   | 13.79 |    | 32     | 441.28 |    |

**WARNING** The information contained in this packing list is for guidance only, the contents of the packing may vary. Please consult our sales representatives for an exact list.