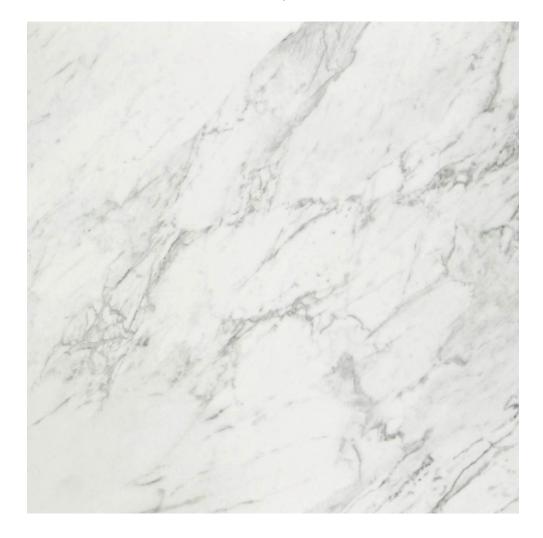

## PRODUCT MILANO STATUARIO HONED 32X32

Marble Look | 31"x31"

## **TECHNICAL DATA**

FINISH: Matt LOOK: Marble Look CODE: QULX-MI-5H SIZE: 31"x31"

NAME: Milano Statuario Honed 32X32

**SERIES:** Luxury

TYPOLOGY: Glazed Porcelain TYPE OF PIECE: Field Tile USE: Floor and Wall