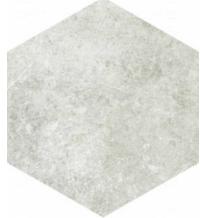

# PRODUCT SEVILLE 5.5X6.3" WHITE HEXAGON

Concrete | 5.5"x6.3"



## **GRAPHIC VARIETY**







## **DETAILS**



## **ROOM SCENES**



#### **TECHNICAL DATA**

FINISH: Matt LOOK: Concrete CODE: QUSE-WH-1 SIZE: 5.5"x6.3"

NAME: Seville 5.5X6.3" White Hexagon

SERIES: Seville TYPOLOGY: Porcelain TYPE OF PIECE: Field Tile USE: Floor and Wall

#### **PACKING**

|           |              | BOX |      |    | PALLET |       |    |
|-----------|--------------|-----|------|----|--------|-------|----|
| Size      | Product type | pcs | sqft | lb | boxes  | sqft  | lb |
| 5.5"x6.3" | Field Tile   | 26  | 4.74 |    | 105    | 497.7 |    |

**WARNING** The information contained in this packing list is for guidance only, the contents of the packing may vary. Please consult our sales representatives for an exact list.