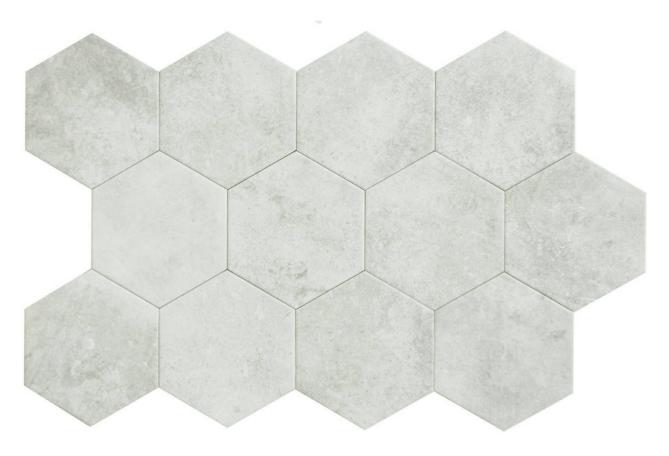

# PRODUCT SEVILLE 5.5X6.3" WHITE HEXAGON

Concrete | 5.5"x6.3"



## **GRAPHIC VARIETY**







## **DETAILS**



## **ROOM SCENES**



#### **TECHNICAL DATA**

FINISH: Matt LOOK: Concrete CODE: QUSE-WH-1 SIZE: 5.5"x6.3"

NAME: Seville 5.5X6.3" White Hexagon

SERIES: Seville TYPOLOGY: Porcelain TYPE OF PIECE: Field Tile USE: Floor and Wall

#### **PACKING**

|           |              | BOX |      |    | PALLET |       |    |
|-----------|--------------|-----|------|----|--------|-------|----|
| Size      | Product type | pcs | sqft | lb | boxes  | sqft  | lb |
| 5.5"x6.3" | Field Tile   | 26  | 4.74 |    | 105    | 497.7 |    |

**WARNING** The information contained in this packing list is for guidance only, the contents of the packing may vary. Please consult our sales representatives for an exact list.