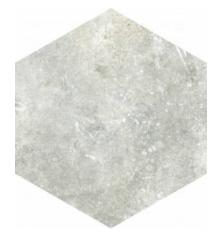

# PRODUCT SEVILLE 5.5X6.3" WHITE HEXAGON

Concrete | 5.5"x6.3"



## **GRAPHIC VARIETY**







## **DETAILS**



## **ROOM SCENES**



#### **TECHNICAL DATA**

FINISH: Matt LOOK: Concrete CODE: QUSE-WH-1 SIZE: 5.5"x6.3"

NAME: Seville 5.5X6.3" White Hexagon

SERIES: Seville TYPOLOGY: Porcelain TYPE OF PIECE: Field Tile USE: Floor and Wall

#### **PACKING**

|           |              | BOX |      |    | PALLET |       |    |
|-----------|--------------|-----|------|----|--------|-------|----|
| Size      | Product type | pcs | sqft | lb | boxes  | sqft  | lb |
| 5.5"x6.3" | Field Tile   | 26  | 4.74 |    | 105    | 497.7 |    |

**WARNING** The information contained in this packing list is for guidance only, the contents of the packing may vary. Please consult our sales representatives for an exact list.