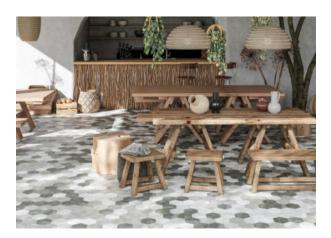

# PRODUCT SEVILLE 5.5X6.3" WHITE HEXAGON

Concrete | 5.5"x6.3"



## **GRAPHIC VARIETY**







## **DETAILS**



## **ROOM SCENES**



#### **TECHNICAL DATA**

FINISH: Matt LOOK: Concrete CODE: QUSE-WH-1 SIZE: 5.5"x6.3"

NAME: Seville 5.5X6.3" White Hexagon

SERIES: Seville TYPOLOGY: Porcelain TYPE OF PIECE: Field Tile USE: Floor and Wall

#### **PACKING**

|           |              | BOX |      |    | PALLET |       |    |
|-----------|--------------|-----|------|----|--------|-------|----|
| Size      | Product type | pcs | sqft | lb | boxes  | sqft  | lb |
| 5.5"x6.3" | Field Tile   | 26  | 4.74 |    | 105    | 497.7 |    |

**WARNING** The information contained in this packing list is for guidance only, the contents of the packing may vary. Please consult our sales representatives for an exact list.