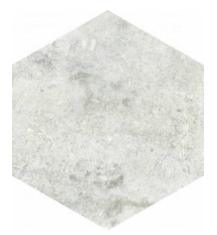

# PRODUCT SEVILLE 5.5X6.3" WHITE HEXAGON

Concrete | 5.5"x6.3"



## **GRAPHIC VARIETY**







## **DETAILS**



## **ROOM SCENES**



#### **TECHNICAL DATA**

FINISH: Matt LOOK: Concrete CODE: QUSE-WH-1 SIZE: 5.5"x6.3"

NAME: Seville 5.5X6.3" White Hexagon

SERIES: Seville TYPOLOGY: Porcelain TYPE OF PIECE: Field Tile USE: Floor and Wall

#### **PACKING**

|           |              | BOX |      |    | PALLET |       |    |
|-----------|--------------|-----|------|----|--------|-------|----|
| Size      | Product type | pcs | sqft | lb | boxes  | sqft  | lb |
| 5.5"x6.3" | Field Tile   | 26  | 4.74 |    | 105    | 497.7 |    |

**WARNING** The information contained in this packing list is for guidance only, the contents of the packing may vary. Please consult our sales representatives for an exact list.