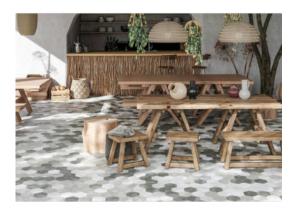

# PRODUCT SEVILLE 5.5X6.3" WHITE HEXAGON

Concrete | 5.5"x6.3"



## **GRAPHIC VARIETY**







## **DETAILS**



## **ROOM SCENES**



#### **TECHNICAL DATA**

FINISH: Matt LOOK: Concrete CODE: QUSE-WH-1 SIZE: 5.5"x6.3"

NAME: Seville 5.5X6.3" White Hexagon

SERIES: Seville TYPOLOGY: Porcelain TYPE OF PIECE: Field Tile USE: Floor and Wall

#### **PACKING**

|           |              | BOX |      |    | PALLET |       |    |
|-----------|--------------|-----|------|----|--------|-------|----|
| Size      | Product type | pcs | sqft | lb | boxes  | sqft  | lb |
| 5.5"x6.3" | Field Tile   | 26  | 4.74 |    | 105    | 497.7 |    |

**WARNING** The information contained in this packing list is for guidance only, the contents of the packing may vary. Please consult our sales representatives for an exact list.