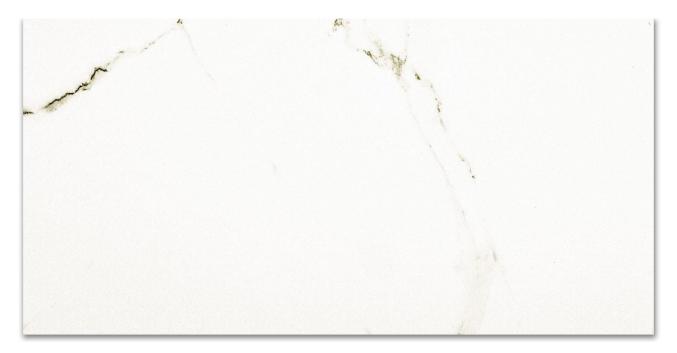

## PRODUCT POLISHED ADORATION 16X32

Marble Look | 16"x31"

## **TECHNICAL DATA**

FINISH: Polish LOOK: Marble Look CODE: QUAD-AD-5PN SIZE: 16"x31" NAME: Polished Adoration 16X32 SERIES: Ardor TYPOLOGY: Porcelain TYPE OF PIECE: Field Tile USE: Floor and Wall