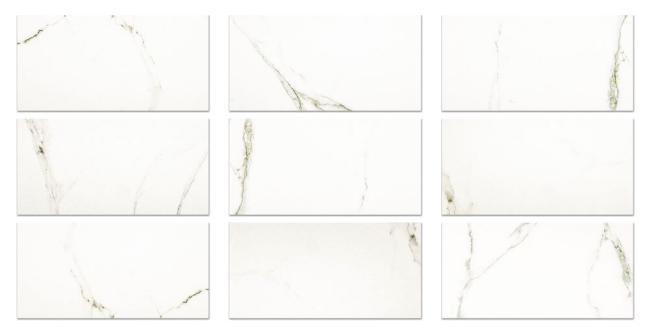

## PRODUCT POLISHED ADORATION 16X32

Marble Look | 16"x31"



## **GRAPHIC VARIETY**



## **TECHNICAL DATA**

FINISH: Polish LOOK: Marble Look CODE: QUAD-AD-5PN SIZE: 16"x31" NAME: Polished Adoration 16X32 SERIES: Ardor TYPOLOGY: Porcelain TYPE OF PIECE: Field Tile USE: Floor and Wall

## PACKING

|         |              | BOX |       |       | PALLET |        |      |
|---------|--------------|-----|-------|-------|--------|--------|------|
| Size    | Product type | pcs | sqft  | lb    | boxes  | sqft   | lb   |
| 16"x31" | Field Tile   | 4   | 13.78 | 72.24 | 38     | 523.64 | 2745 |

**WARNING** The information contained in this packing list is for guidance only, the contents of the packing may vary. Please consult our sales representatives for an exact list.