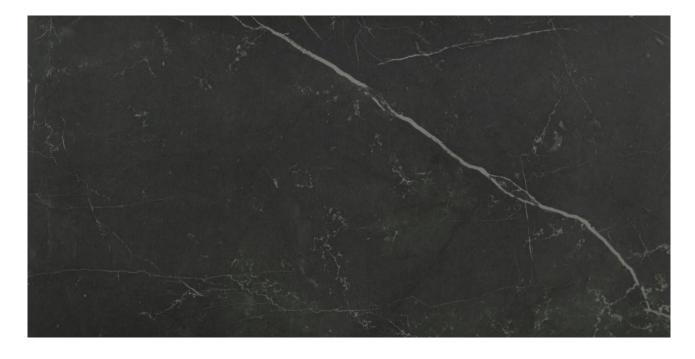

## PRODUCT TIVOLI NERO POLISHED 12X24

Marble Look | 12"x24"

## **GRAPHIC VARIETY**