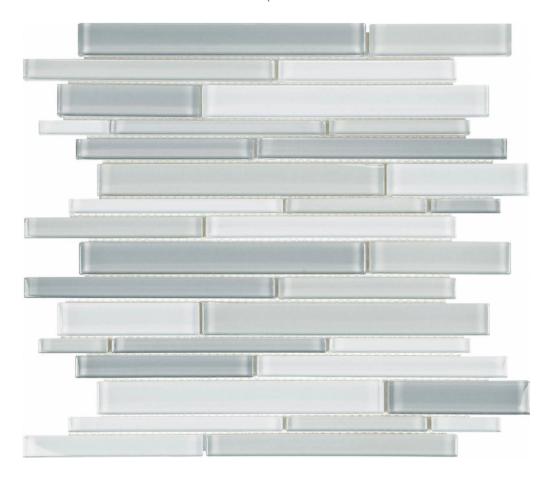

## PRODUCT SHADES OF GREY BLEND RANDOM STRIP MOSAIC

Glass | 12"x13"

## **TECHNICAL DATA**

LOOK: Glass CODE: AC35-096 SIZE: 12"x13"

NAME: Shades Of Grey Blend Random Strip Mosaic

**NOTES:** Number Of Rows Per Sheet = 16

SERIES: Bliss Element TYPE OF PIECE: Mosaic

USE: Wall only