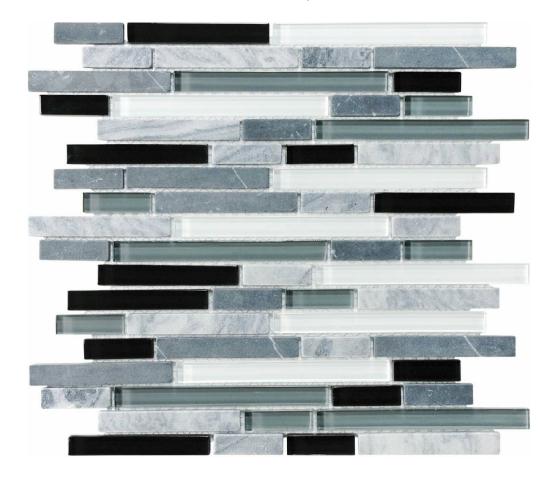

## PRODUCT LINEAR MIDNIGHT MOSAIC

Multi-Look Mosaics | 12"x14"

## **TECHNICAL DATA**

FINISH: Matt

LOOK: Multi-Look Mosaics

CODE: AC35-012 SIZE: 12"x14"

NAME: Linear Midnight Mosaic

**NOTES:** Number Of Rows Per Sheet = 18

SERIES: Bliss

TYPOLOGY: Mixed Materials TYPE OF PIECE: Mosaic