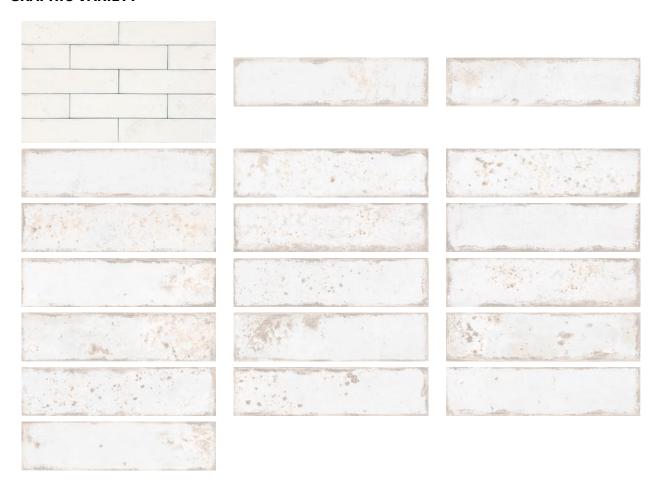

# PRODUCT JAMAICA WHITE 3X11

3"x11"



## **GRAPHIC VARIETY**



# **ROOM SCENES**



#### **TECHNICAL DATA**

FINISH: Gloss CODE: QUJA-WH-1 SIZE: 3"x11"

NAME: Jamaica White 3x11

SERIES: Jamaica TYPOLOGY: Porcelain TYPE OF PIECE: Field Tile USE: Floor and Wall d Carminart

**JAMAICA WHITE 3X11** 

## **PACKING**

|        |              | BOX |      |    | PALLET |      |    |
|--------|--------------|-----|------|----|--------|------|----|
| Size   | Product type | pcs | sqft | lb | boxes  | sqft | lb |
| 3"x11" |              |     |      |    |        |      |    |

**WARNING** The information contained in this packing list is for guidance only, the contents of the packing may vary. Please consult our sales representatives for an exact list.