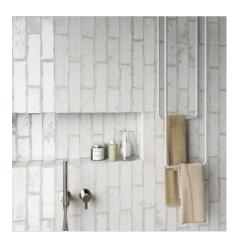

# PRODUCT JAMAICA WHITE 3X11

3"x11"



## **GRAPHIC VARIETY**



# **ROOM SCENES**



#### **TECHNICAL DATA**

FINISH: Gloss CODE: QUJA-WH-1 SIZE: 3"x11"

NAME: Jamaica White 3x11

SERIES: Jamaica TYPOLOGY: Porcelain TYPE OF PIECE: Field Tile USE: Floor and Wall d Carminart

**JAMAICA WHITE 3X11** 

## **PACKING**

|        |              | BOX |      |    | PALLET |      |    |
|--------|--------------|-----|------|----|--------|------|----|
| Size   | Product type | pcs | sqft | lb | boxes  | sqft | lb |
| 3"x11" |              |     |      |    |        |      |    |

**WARNING** The information contained in this packing list is for guidance only, the contents of the packing may vary. Please consult our sales representatives for an exact list.