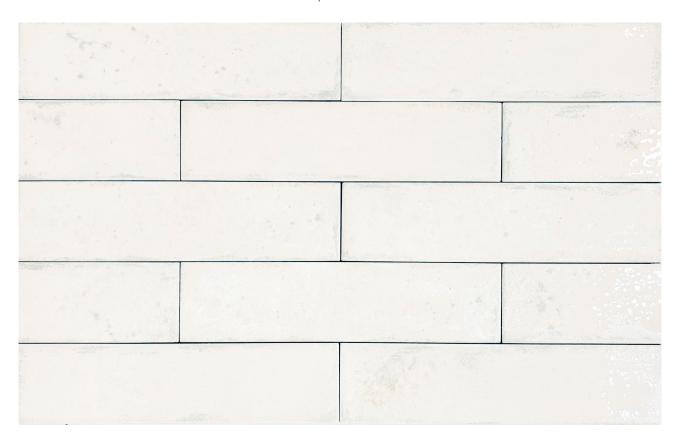

# PRODUCT JAMAICA WHITE 3X11

3"x11"



## **GRAPHIC VARIETY**



# **ROOM SCENES**



#### **TECHNICAL DATA**

FINISH: Gloss CODE: QUJA-WH-1 SIZE: 3"x11"

NAME: Jamaica White 3x11

SERIES: Jamaica TYPOLOGY: Porcelain TYPE OF PIECE: Field Tile USE: Floor and Wall d Carminart

**JAMAICA WHITE 3X11** 

## **PACKING**

|        |              | BOX |      |    | PALLET |      |    |
|--------|--------------|-----|------|----|--------|------|----|
| Size   | Product type | pcs | sqft | lb | boxes  | sqft | lb |
| 3"x11" |              |     |      |    |        |      |    |

**WARNING** The information contained in this packing list is for guidance only, the contents of the packing may vary. Please consult our sales representatives for an exact list.