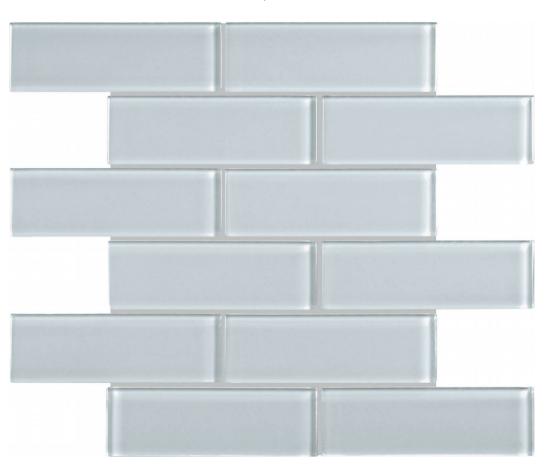

## PRODUCT SKYLIGHT 2X6 BRICK MOSAIC

Glass | 12"x15"

## **TECHNICAL DATA**

FINISH: Gloss LOOK: Glass CODE: AC35-090 SIZE: 12"x15" NAME: Skylight 2X6 Brick Mosaic NOTES: Number Of Rows Per Sheet = 6 SERIES: Bliss Element TYPE OF PIECE: Mosaic USE: Wall only