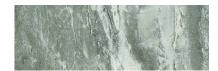

## PRODUCT PARANA 4X12

Marble Look | 4"x12"



## **GRAPHIC VARIETY**











## **TECHNICAL DATA**

FINISH: Matt LOOK: Marble Look CODE: QURI-PA-3 SIZE: 4"x12"

NAME: Parana 4X12 SERIES: River Series TYPOLOGY: Porcelain TYPE OF PIECE: Field Tile USE: Floor and Wall d Carminart

PARANA 4X12

## **PACKING**

|        |              | BOX |       |    | PALLET |      |    |
|--------|--------------|-----|-------|----|--------|------|----|
| Size   | Product type | pcs | sqft  | lb | boxes  | sqft | lb |
| 4"x12" | Field Tile   | 33  | 10.76 |    | 25     | 269  |    |

**WARNING** The information contained in this packing list is for guidance only, the contents of the packing may vary. Please consult our sales representatives for an exact list.