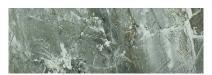

## PRODUCT PARANA 4X12

Marble Look | 4"x12"



## **GRAPHIC VARIETY**











## **TECHNICAL DATA**

FINISH: Matt LOOK: Marble Look CODE: QURI-PA-3 SIZE: 4"x12"

NAME: Parana 4X12 SERIES: River Series TYPOLOGY: Porcelain TYPE OF PIECE: Field Tile USE: Floor and Wall d Carminart

PARANA 4X12

## **PACKING**

|        |              | BOX |       |    | PALLET |      |    |
|--------|--------------|-----|-------|----|--------|------|----|
| Size   | Product type | pcs | sqft  | lb | boxes  | sqft | lb |
| 4"x12" | Field Tile   | 33  | 10.76 |    | 25     | 269  |    |

**WARNING** The information contained in this packing list is for guidance only, the contents of the packing may vary. Please consult our sales representatives for an exact list.