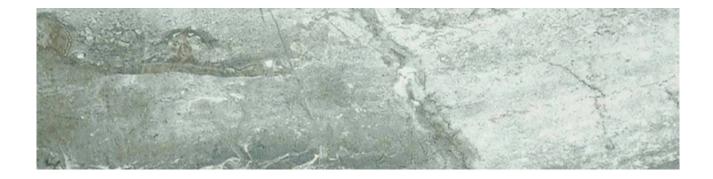

## PRODUCT PARANA 4X12

Marble Look | 4"x12"

## **TECHNICAL DATA**

FINISH: Matt LOOK: Marble Look CODE: QURI-PA-3 SIZE: 4"x12"

NAME: Parana 4X12 SERIES: River Series TYPOLOGY: Porcelain TYPE OF PIECE: Field Tile USE: Floor and Wall d Carminart

PARANA 4X12