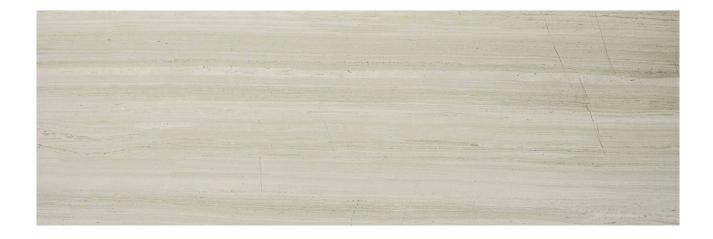

## PRODUCT POLISHED PASSION 4X12

Marble Look | 4"x12"

## **TECHNICAL DATA**

FINISH: Polish LOOK: Marble Look CODE: QUAD-PA-1PN

SIZE: 4"x12"

NAME: Polished Passion 4X12

SERIES: Ardor

TYPOLOGY: Porcelain TYPE OF PIECE: Field Tile USE: Floor and Wall