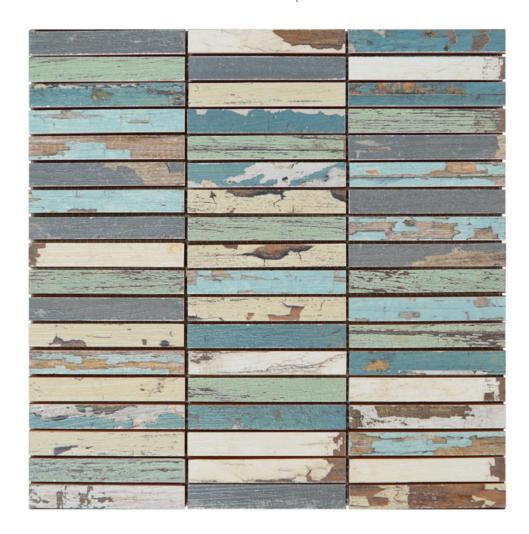

## PRODUCT 0.7X4 WOOD RECTANGLES MIX BEIGE BLUE CERAMIC MOSAIC

Multi-Look Mosaics | 12"x12"

## **TECHNICAL DATA**

LOOK: Multi-Look Mosaics CODE: RVCHAWC050

SIZE: 12"x12"

NAME: 0.7x4 Wood Rectangles Mix Beige Blue Ceramic Mosaic

SERIES: Chelsea Collection TYPOLOGY: Glazed Ceramic TYPE OF PIECE: Mosaic USE: Floor and Wall