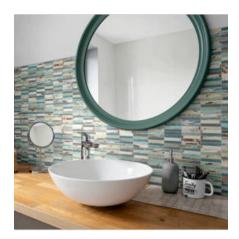

## PRODUCT 0.7X4 WOOD RECTANGLES MIX BEIGE BLUE CERAMIC MOSAIC

Multi-Look Mosaics | 12"x12"



## **ROOM SCENES**



## **TECHNICAL DATA**

LOOK: Multi-Look Mosaics CODE: RVCHAWC050

SIZE: 12"x12"

NAME: 0.7x4 Wood Rectangles Mix Beige Blue Ceramic Mosaic

SERIES: Chelsea Collection TYPOLOGY: Glazed Ceramic TYPE OF PIECE: Mosaic USE: Floor and Wall

## **PACKING**

|         |              | BOX |      |    | PALLET |      |    |
|---------|--------------|-----|------|----|--------|------|----|
| Size    | Product type | pcs | sqft | lb | boxes  | sqft | lb |
| 12"x12" |              |     |      |    |        |      |    |

**WARNING** The information contained in this packing list is for guidance only, the contents of the packing may vary. Please consult our sales representatives for an exact list.