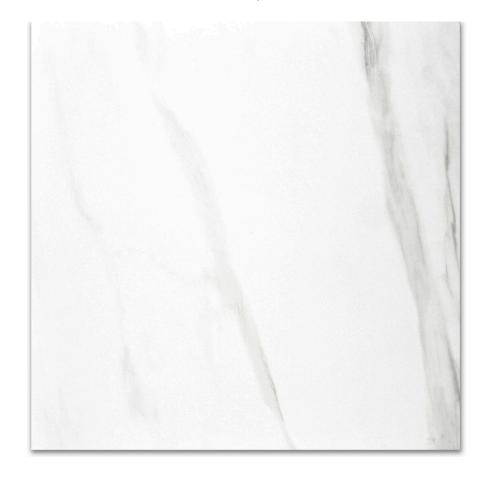

## PRODUCT POLISHED INFATUATION 24X24

Marble Look | 24"x24"

## **TECHNICAL DATA**

FINISH: Polish LOOK: Marble Look CODE: QUAD-IF-3PN SIZE: 24"x24"

NAME: Polished Infatuation 24X24

SERIES: Ardor

TYPOLOGY: Porcelain TYPE OF PIECE: Field Tile USE: Floor and Wall