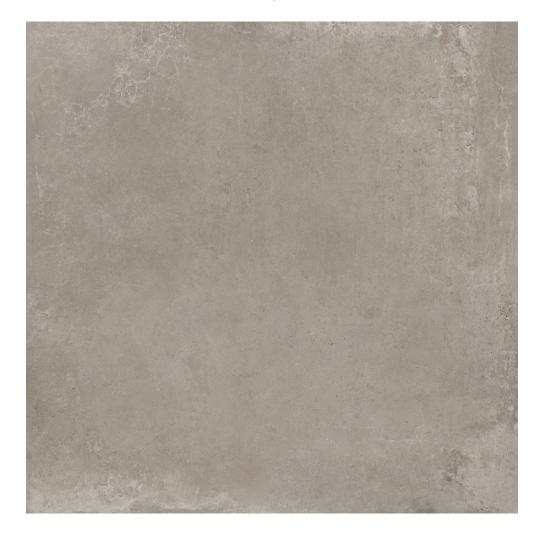

# PRODUCT WILLIAMSBURG TAUPE 39X39

Concrete | 39"x39"

#### **TECHNICAL DATA**

FINISH: Matt LOOK: Concrete CODE: QUBR-WI-3 SIZE: 39"x39"

NAME: Williamsburg Taupe 39x39

SERIES: Bridges TYPOLOGY: Porcelain TYPE OF PIECE: Field Tile USE: Floor and Wall