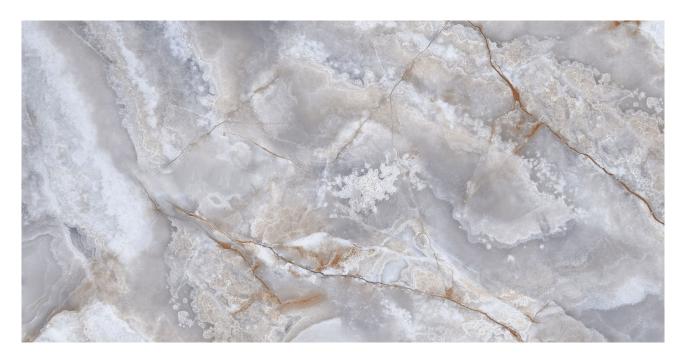

## PRODUCT TREASURE BLUE DREAM ONYX 12X24 CARVED

Marble Look | 12"x24"

## **TECHNICAL DATA**

FINISH: Carved LOOK: Marble Look CODE: QUTS-BL-1C SIZE: 12"x24"

NAME: Treasure Blue Dream Onyx 12x24 Carved

SERIES: Treasure TYPOLOGY: Porcelain TYPE OF PIECE: Field Tile USE: Floor and Wall