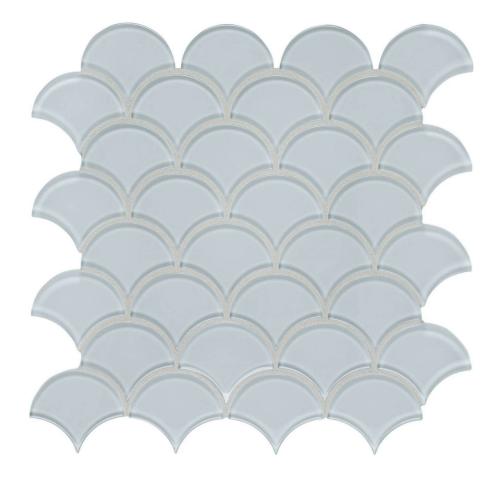

## PRODUCT SKYLIGHT SCALLOP MOSAIC

Glass | 12"x12"

## **TECHNICAL DATA**

FINISH: Gloss LOOK: Glass CODE: AC35-113 SIZE: 12"x12"

NAME: Skylight Scallop Mosaic

SERIES: Bliss Element TYPE OF PIECE: Mosaic

USE: Wall only