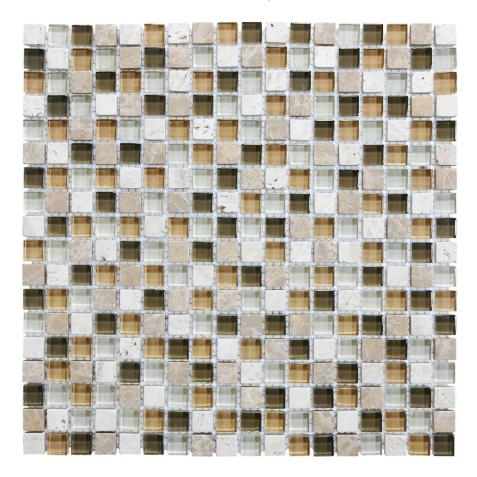

## PRODUCT 5/8X5/8 BAMBOO MOSAIC

Multi-Look Mosaics | 12"x12"

## **TECHNICAL DATA**

FINISH: Matt

LOOK: Multi-Look Mosaics

CODE: AC35-003 SIZE: 12"x12"

NAME: 5/8X5/8 Bamboo Mosaic

**NOTES:** Number Of Rows Per Sheet = 18

SERIES: Bliss

TYPOLOGY: Mixed Materials TYPE OF PIECE: Mosaic USE: Floor and Wall