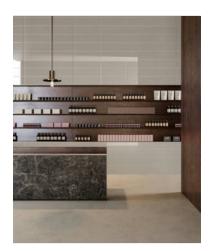

# PRODUCT MIST 3X12

Glass | 3"x12"



## **ROOM SCENES**



#### **TECHNICAL DATA**

FINISH: Gloss LOOK: Glass CODE: AC38-001 SIZE: 3"x12" NAME: Mist 3X12 SERIES: Bliss Element TYPOLOGY: Glass TYPE OF PIECE: Field Tile

USE: Wall only

G Carminart

### **PACKING**

|        |              | BOX |      |      | PALLET |      |        |
|--------|--------------|-----|------|------|--------|------|--------|
| Size   | Product type | pcs | sqft | lb   | boxes  | sqft | lb     |
| 3"x12" | Field Tile   | 20  | 5    | 19.6 | 112    | 560  | 2195.2 |

#### **SALES UNIT** Sqft

**WARNING** The information contained in this packing list is for guidance only, the contents of the packing may vary. Please consult our sales representatives for an exact list.