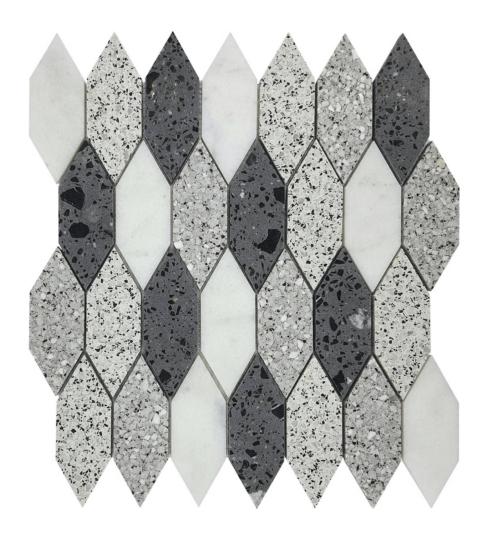

## PRODUCT LONG HEXAGON TERRAZZO MARBLE WHITE GREY BLACK MIX MOSAIC

Multi-Look Mosaics | 13"x13.8"

## **TECHNICAL DATA**

LOOK: Multi-Look Mosaics CODE: RVCHAWP041 SIZE: 13"x13.8"

**NAME:** Long Hexagon Terrazzo Marble White Grey Black Mix Mosaic **SERIES:** Chelsea Collection

SERIES: Chelsea Collection TYPOLOGY: Natural Stone TYPE OF PIECE: Mosaic USE: Floor and Wall

## LONG HEXAGON TERRAZZO MARBLE WHITE GREY BLACK MIX MOSAIC