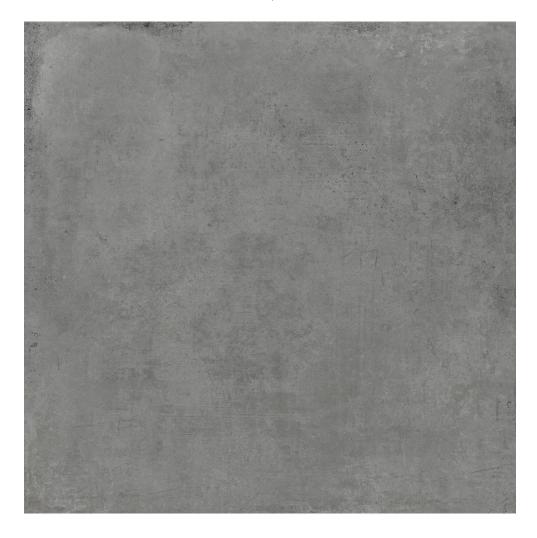

# PRODUCT VERRAZZANO DARK 39X39

Concrete | 39"x39"

#### **TECHNICAL DATA**

FINISH: Matt LOOK: Concrete CODE: QUBR-VE-3 SIZE: 39"x39"

NAME: Verrazzano Dark 39x39

SERIES: Bridges TYPOLOGY: Porcelain TYPE OF PIECE: Field Tile USE: Floor and Wall