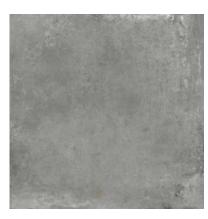

## **GRAPHIC VARIETY**

#### **TECHNICAL DATA**

FINISH: Matt LOOK: Concrete CODE: QUBR-VE-3 SIZE: 39"x39"

NAME: Verrazzano Dark 39x39

SERIES: Bridges TYPOLOGY: Porcelain TYPE OF PIECE: Field Tile USE: Floor and Wall