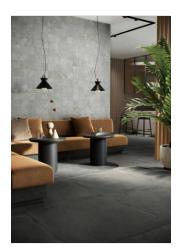

# PRODUCT VERRAZZANO DARK 39X39

Concrete | 39"x39"



## **GRAPHIC VARIETY**









## **ROOM SCENES**



#### **TECHNICAL DATA**

FINISH: Matt LOOK: Concrete CODE: QUBR-VE-3 SIZE: 39"x39"

NAME: Verrazzano Dark 39x39

SERIES: Bridges TYPOLOGY: Porcelain TYPE OF PIECE: Field Tile USE: Floor and Wall

#### **PACKING**

|         |              | BOX |       |    | PALLET |        |    |
|---------|--------------|-----|-------|----|--------|--------|----|
| Size    | Product type | pcs | sqft  | lb | boxes  | sqft   | lb |
| 39"x39" | Field Tile   | 2   | 21.53 |    | 24     | 516.72 |    |

**WARNING** The information contained in this packing list is for guidance only, the contents of the packing may vary. Please consult our sales representatives for an exact list.