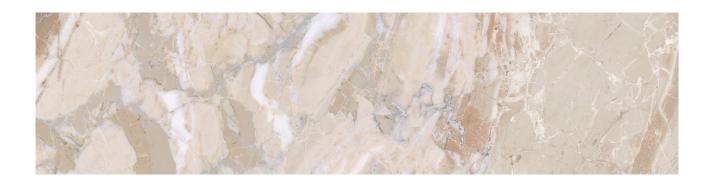

## PRODUCT DYNASTY ALMOND 3X12 BULLNOSE

Marble Look | 3"x12"

## **GRAPHIC VARIETY**