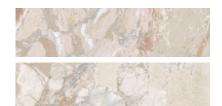

## PRODUCT DYNASTY ALMOND 3X12 BULLNOSE

Marble Look | 3"x12"



## **GRAPHIC VARIETY**







## **TECHNICAL DATA**

FINISH: Matte LOOK: Marble Look CODE: QUDY-AL-SB

SIZE: 3"x12"

NAME: Dynasty Almond 3X12 Bullnose

SERIES: Dynasty TYPOLOGY: Porcelain TYPE OF PIECE: Bullnose USE: Floor and Wall

## **PACKING**

|        |              | BOX |      |    | PALLET |      |    |
|--------|--------------|-----|------|----|--------|------|----|
| Size   | Product type | pcs | sqft | lb | boxes  | sqft | lb |
| 3"x12" |              |     |      |    |        |      |    |

**WARNING** The information contained in this packing list is for guidance only, the contents of the packing may vary. Please consult our sales representatives for an exact list.