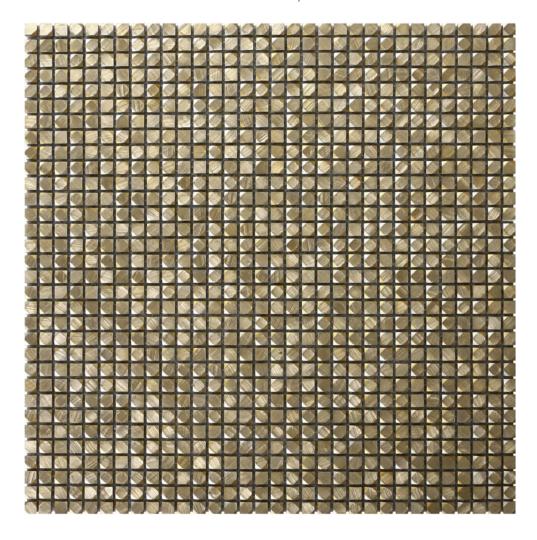

## PRODUCT MINI HEXAGON GOLD ALUMINUM MOSAIC

Multi-Look Mosaics | 12"x12"

## **TECHNICAL DATA**

LOOK: Multi-Look Mosaics CODE: RVCHAWM111

SIZE: 12"x12"

NAME: Mini Hexagon Gold Aluminum Mosaic

SERIES: Chelsea Collection

TYPOLOGY: Metal
TYPE OF PIECE: Mosaic

USE: Wall only