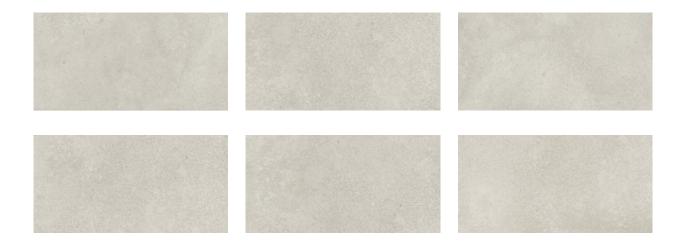

# PRODUCT MADISON 12X24F GLACIER MATTE

Cement Look | 12"x24"



## **GRAPHIC VARIETY**



## **ROOM SCENES**





#### **TECHNICAL DATA**

FINISH: Matte LOOK: Cement Look CODE: QUMS-GL-2 SIZE: 12"x24"

NAME: Madison 12X24F Glacier Matte

SERIES: Madison

TYPOLOGY: Pressed Glazed Porcelain

TYPE OF PIECE: Field Tile USE: Floor and Wall

#### **PACKING**

|         |              | BOX |      |    | PALLET |      |    |
|---------|--------------|-----|------|----|--------|------|----|
| Size    | Product type | pcs | sqft | lb | boxes  | sqft | lb |
| 12"x24" |              |     |      |    |        |      |    |

**WARNING** The information contained in this packing list is for guidance only, the contents of the packing may vary. Please consult our sales representatives for an exact list.