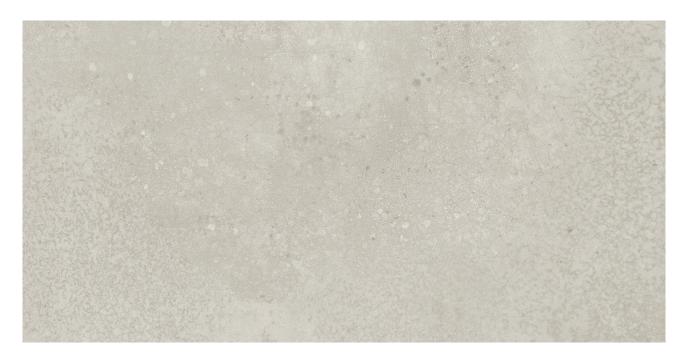

# PRODUCT MADISON 12X24F GLACIER MATTE

Cement Look | 12"x24"

#### **TECHNICAL DATA**

FINISH: Matte LOOK: Cement Look CODE: QUMS-GL-2 SIZE: 12"x24"

NAME: Madison 12X24F Glacier Matte

SERIES: Madison

TYPOLOGY: Pressed Glazed Porcelain

TYPE OF PIECE: Field Tile USE: Floor and Wall