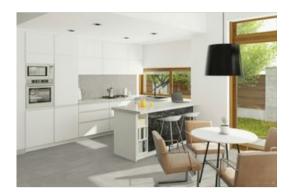

# PRODUCT MADISON 12X24F GLACIER MATTE

Cement Look | 12"x24"



## **GRAPHIC VARIETY**



## **ROOM SCENES**





#### **TECHNICAL DATA**

FINISH: Matte LOOK: Cement Look CODE: QUMS-GL-2 SIZE: 12"x24"

NAME: Madison 12X24F Glacier Matte

SERIES: Madison

TYPOLOGY: Pressed Glazed Porcelain

TYPE OF PIECE: Field Tile USE: Floor and Wall

#### **PACKING**

|         |              | BOX |      |    | PALLET |      |    |
|---------|--------------|-----|------|----|--------|------|----|
| Size    | Product type | pcs | sqft | lb | boxes  | sqft | lb |
| 12"x24" |              |     |      |    |        |      |    |

**WARNING** The information contained in this packing list is for guidance only, the contents of the packing may vary. Please consult our sales representatives for an exact list.