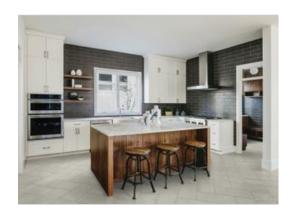

# PRODUCT MADISON 12X24F GLACIER MATTE

Cement Look | 12"x24"



## **GRAPHIC VARIETY**



## **ROOM SCENES**





#### **TECHNICAL DATA**

FINISH: Matte LOOK: Cement Look CODE: QUMS-GL-2 SIZE: 12"x24"

NAME: Madison 12X24F Glacier Matte

SERIES: Madison

TYPOLOGY: Pressed Glazed Porcelain

TYPE OF PIECE: Field Tile USE: Floor and Wall

#### **PACKING**

|         |              | BOX |      |    | PALLET |      |    |
|---------|--------------|-----|------|----|--------|------|----|
| Size    | Product type | pcs | sqft | lb | boxes  | sqft | lb |
| 12"x24" |              |     |      |    |        |      |    |

**WARNING** The information contained in this packing list is for guidance only, the contents of the packing may vary. Please consult our sales representatives for an exact list.