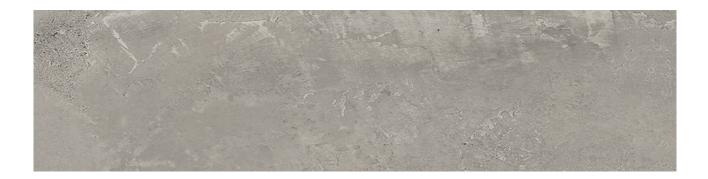

## PRODUCT WILLIAMSBURG TAUPE 3X12

Concrete | 3"x12"

## **TECHNICAL DATA**

FINISH: Matt LOOK: Concrete CODE: QUBR-WI-4 SIZE: 3"x12" NAME: Williamsburg Taupe 3x12 SERIES: Bridges TYPOLOGY: Porcelain TYPE OF PIECE: Field Tile USE: Floor and Wall