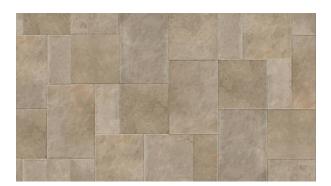

# PRODUCT BYBLOS BEIGE 24X36\"

Stone Look | 24"x36"



Carminart

## **GRAPHIC VARIETY**











## **DETAILS**



## **ROOM SCENES**







#### **TECHNICAL DATA**

FINISH: Natural LOOK: Stone Look CODE: QUEL-BY-3 SIZE: 24"x36"

NAME: Byblos Beige 24X36"

SERIES: Elevation TYPOLOGY: Porcelain TYPE OF PIECE: Field Tile USE: Floor and Wall

#### **PACKING**

|         |              | BOX |      |    | PALLET |       |    |
|---------|--------------|-----|------|----|--------|-------|----|
| Size    | Product type | pcs | sqft | lb | boxes  | sqft  | lb |
| 24"x36" | Field Tile   | 2   |      |    | 48     | 11.62 |    |

**WARNING** The information contained in this packing list is for guidance only, the contents of the packing may vary. Please consult our sales representatives for an exact list.