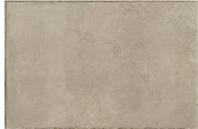

# PRODUCT BYBLOS BEIGE 24X36\"

Stone Look | 24"x36"



Carminart

## **GRAPHIC VARIETY**











## **DETAILS**



## **ROOM SCENES**







#### **TECHNICAL DATA**

FINISH: Natural LOOK: Stone Look CODE: QUEL-BY-3 SIZE: 24"x36"

NAME: Byblos Beige 24X36"

SERIES: Elevation TYPOLOGY: Porcelain TYPE OF PIECE: Field Tile USE: Floor and Wall

#### **PACKING**

|         |              | BOX |      |    | PALLET |       |    |
|---------|--------------|-----|------|----|--------|-------|----|
| Size    | Product type | pcs | sqft | lb | boxes  | sqft  | lb |
| 24"x36" | Field Tile   | 2   |      |    | 48     | 11.62 |    |

**WARNING** The information contained in this packing list is for guidance only, the contents of the packing may vary. Please consult our sales representatives for an exact list.