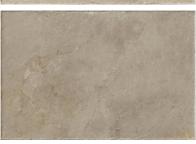

# PRODUCT BYBLOS BEIGE 24X36\"

Stone Look | 24"x36"



Carminart

## **GRAPHIC VARIETY**











## **DETAILS**



## **ROOM SCENES**







#### **TECHNICAL DATA**

FINISH: Natural LOOK: Stone Look CODE: QUEL-BY-3 SIZE: 24"x36"

NAME: Byblos Beige 24X36"

SERIES: Elevation TYPOLOGY: Porcelain TYPE OF PIECE: Field Tile USE: Floor and Wall

#### **PACKING**

|         |              | BOX |      |    | PALLET |       |    |
|---------|--------------|-----|------|----|--------|-------|----|
| Size    | Product type | pcs | sqft | lb | boxes  | sqft  | lb |
| 24"x36" | Field Tile   | 2   |      |    | 48     | 11.62 |    |

**WARNING** The information contained in this packing list is for guidance only, the contents of the packing may vary. Please consult our sales representatives for an exact list.