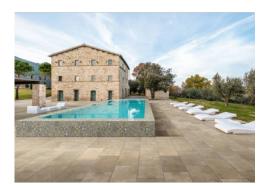

# PRODUCT BYBLOS BEIGE 24X36\"

Stone Look | 24"x36"



Carminart

## **GRAPHIC VARIETY**











## **DETAILS**



## **ROOM SCENES**







#### **TECHNICAL DATA**

FINISH: Natural LOOK: Stone Look CODE: QUEL-BY-3 SIZE: 24"x36"

NAME: Byblos Beige 24X36"

SERIES: Elevation TYPOLOGY: Porcelain TYPE OF PIECE: Field Tile USE: Floor and Wall

#### **PACKING**

|         |              | BOX |      |    | PALLET |       |    |
|---------|--------------|-----|------|----|--------|-------|----|
| Size    | Product type | pcs | sqft | lb | boxes  | sqft  | lb |
| 24"x36" | Field Tile   | 2   |      |    | 48     | 11.62 |    |

**WARNING** The information contained in this packing list is for guidance only, the contents of the packing may vary. Please consult our sales representatives for an exact list.