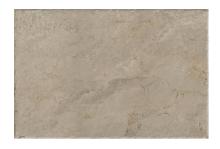

# PRODUCT BYBLOS BEIGE 24X36\"

Stone Look | 24"x36"



Carminart

## **GRAPHIC VARIETY**











## **DETAILS**



## **ROOM SCENES**







#### **TECHNICAL DATA**

FINISH: Natural LOOK: Stone Look CODE: QUEL-BY-3 SIZE: 24"x36"

NAME: Byblos Beige 24X36"

SERIES: Elevation TYPOLOGY: Porcelain TYPE OF PIECE: Field Tile USE: Floor and Wall

#### **PACKING**

|         |              | BOX |      |    | PALLET |       |    |
|---------|--------------|-----|------|----|--------|-------|----|
| Size    | Product type | pcs | sqft | lb | boxes  | sqft  | lb |
| 24"x36" | Field Tile   | 2   |      |    | 48     | 11.62 |    |

**WARNING** The information contained in this packing list is for guidance only, the contents of the packing may vary. Please consult our sales representatives for an exact list.