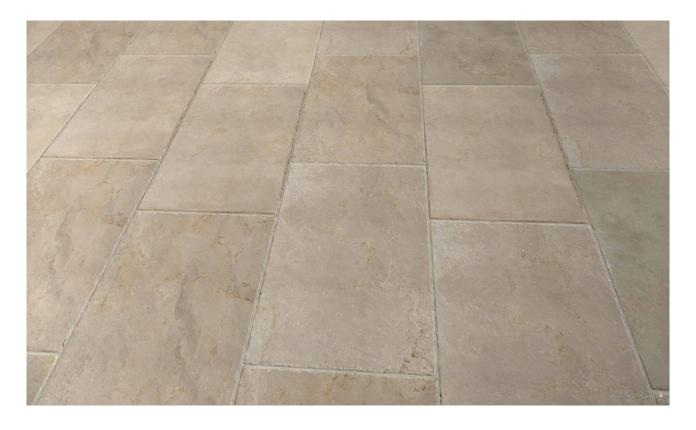

# PRODUCT BYBLOS BEIGE 24X36\"

Stone Look | 24"x36"



Carminart

## **GRAPHIC VARIETY**











## **DETAILS**



## **ROOM SCENES**







#### **TECHNICAL DATA**

FINISH: Natural LOOK: Stone Look CODE: QUEL-BY-3 SIZE: 24"x36"

NAME: Byblos Beige 24X36"

SERIES: Elevation TYPOLOGY: Porcelain TYPE OF PIECE: Field Tile USE: Floor and Wall

#### **PACKING**

|         |              | BOX |      |    | PALLET |       |    |
|---------|--------------|-----|------|----|--------|-------|----|
| Size    | Product type | pcs | sqft | lb | boxes  | sqft  | lb |
| 24"x36" | Field Tile   | 2   |      |    | 48     | 11.62 |    |

**WARNING** The information contained in this packing list is for guidance only, the contents of the packing may vary. Please consult our sales representatives for an exact list.