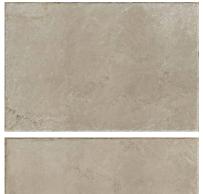

# PRODUCT BYBLOS BEIGE 24X36\"

Stone Look | 24"x36"



Carminart

## **GRAPHIC VARIETY**











## **DETAILS**



## **ROOM SCENES**







#### **TECHNICAL DATA**

FINISH: Natural LOOK: Stone Look CODE: QUEL-BY-3 SIZE: 24"x36"

NAME: Byblos Beige 24X36"

SERIES: Elevation TYPOLOGY: Porcelain TYPE OF PIECE: Field Tile USE: Floor and Wall

#### **PACKING**

|         |              | BOX |      |    | PALLET |       |    |
|---------|--------------|-----|------|----|--------|-------|----|
| Size    | Product type | pcs | sqft | lb | boxes  | sqft  | lb |
| 24"x36" | Field Tile   | 2   |      |    | 48     | 11.62 |    |

**WARNING** The information contained in this packing list is for guidance only, the contents of the packing may vary. Please consult our sales representatives for an exact list.