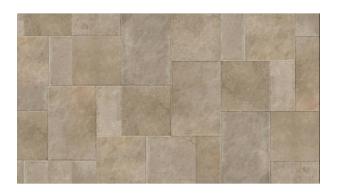

# PRODUCT BYBLOS BEIGE 24X36\"

Stone Look | 24"x36"



Carminart

## **GRAPHIC VARIETY**











## **DETAILS**



## **ROOM SCENES**







#### **TECHNICAL DATA**

FINISH: Natural LOOK: Stone Look CODE: QUEL-BY-3 SIZE: 24"x36"

NAME: Byblos Beige 24X36"

SERIES: Elevation TYPOLOGY: Porcelain TYPE OF PIECE: Field Tile USE: Floor and Wall

#### **PACKING**

|         |              | BOX |      |    | PALLET |       |    |
|---------|--------------|-----|------|----|--------|-------|----|
| Size    | Product type | pcs | sqft | lb | boxes  | sqft  | lb |
| 24"x36" | Field Tile   | 2   |      |    | 48     | 11.62 |    |

**WARNING** The information contained in this packing list is for guidance only, the contents of the packing may vary. Please consult our sales representatives for an exact list.