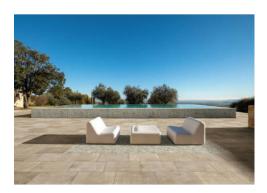

# PRODUCT BYBLOS BEIGE 24X36\"

Stone Look | 24"x36"



Carminart

## **GRAPHIC VARIETY**











## **DETAILS**



## **ROOM SCENES**







#### **TECHNICAL DATA**

FINISH: Natural LOOK: Stone Look CODE: QUEL-BY-3 SIZE: 24"x36"

NAME: Byblos Beige 24X36"

SERIES: Elevation TYPOLOGY: Porcelain TYPE OF PIECE: Field Tile USE: Floor and Wall

#### **PACKING**

|         |              | BOX |      |    | PALLET |       |    |
|---------|--------------|-----|------|----|--------|-------|----|
| Size    | Product type | pcs | sqft | lb | boxes  | sqft  | lb |
| 24"x36" | Field Tile   | 2   |      |    | 48     | 11.62 |    |

**WARNING** The information contained in this packing list is for guidance only, the contents of the packing may vary. Please consult our sales representatives for an exact list.