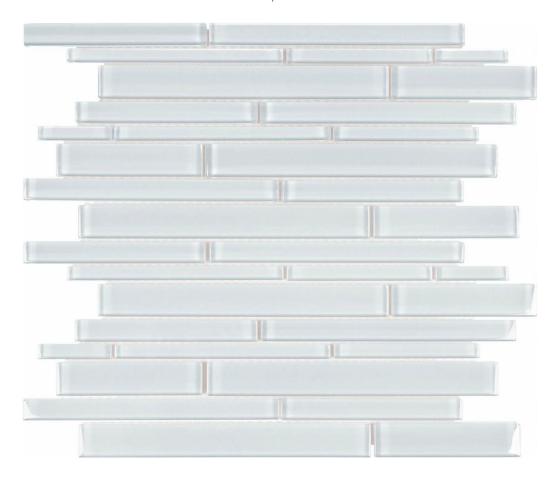

## PRODUCT ICE RANDOM STRIP MOSAIC

Glass | 12"x13"

## **TECHNICAL DATA**

FINISH: Gloss LOOK: Glass CODE: AC35-057 SIZE: 12"x13"

NAME: Ice Random Strip Mosaic

**NOTES:** Number Of Rows Per Sheet = 16

SERIES: Bliss Element TYPOLOGY: Glass TYPE OF PIECE: Mosaic