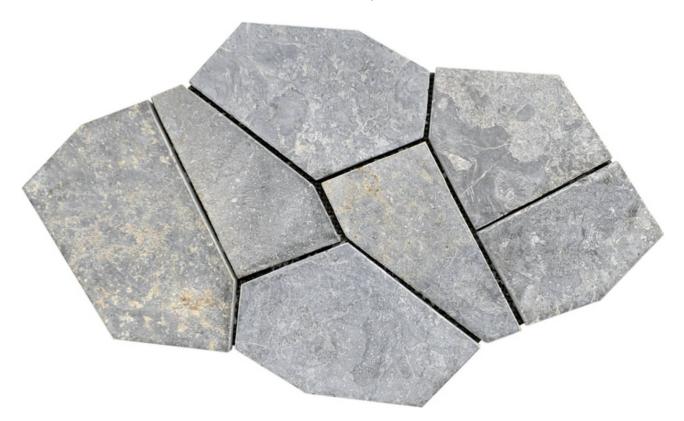

## PRODUCT OPUS LIGHT GREY MARBLE MESHED MOUNTED MOSAIC

Multi-Look Mosaics | 12"x18"

## **TECHNICAL DATA**

LOOK: Multi-Look Mosaics CODE: RVCHAWM113 SIZE: 12"x18" NAME: Opus Light Grey Marble Meshed Mounted Mosaic SERIES: Chelsea Collection TYPOLOGY: Natural Stone TYPE OF PIECE: Mosaic USE: Floor and Wall