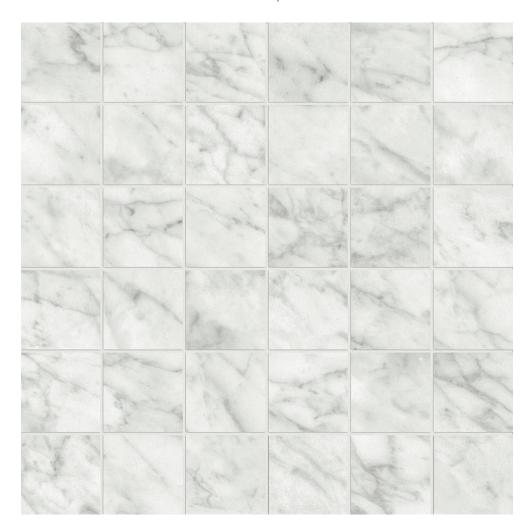

## PRODUCT SAN GIULIO GIOIA HONED 2X2 MOSAIC

Marble Look | 12"x12"

## **TECHNICAL DATA**

FINISH: Matt LOOK: Marble Look CODE: QULX-SA-M3H

SIZE: 12"x12"

NAME: San Giulio Gioia Honed 2X2 Mosaic

SERIES: Luxury

TYPOLOGY: Glazed Porcelain TYPE OF PIECE: Mosaic USE: Floor and Wall