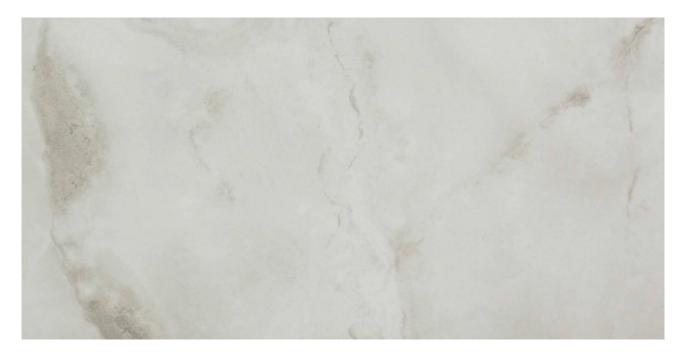

## PRODUCT SORRENTO ONYX HONED 12X24

Marble Look | 12"x24"

## **TECHNICAL DATA**

FINISH: Matt LOOK: Marble Look CODE: QULX-SO-2H SIZE: 12"x24" NAME: Sorrento Onyx Honed 12X24 SERIES: Luxury TYPOLOGY: Glazed Porcelain TYPE OF PIECE: Field Tile USE: Floor and Wall