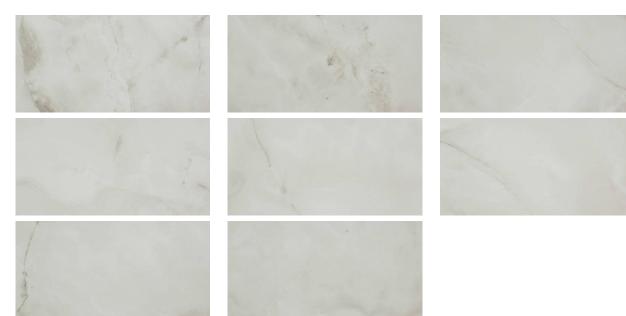

## PRODUCT SORRENTO ONYX HONED 12X24

Marble Look | 12"x24"



## **GRAPHIC VARIETY**



## **TECHNICAL DATA**

FINISH: Matt LOOK: Marble Look CODE: QULX-SO-2H SIZE: 12"x24" NAME: Sorrento Onyx Honed 12X24 SERIES: Luxury TYPOLOGY: Glazed Porcelain TYPE OF PIECE: Field Tile USE: Floor and Wall

## PACKING

|         |              | BOX |      |    | PALLET |      |    |
|---------|--------------|-----|------|----|--------|------|----|
| Size    | Product type | pcs | sqft | lb | boxes  | sqft | lb |
| 12"x24" | Field Tile   | 8   | 15.5 |    | 32     | 496  |    |

**WARNING** The information contained in this packing list is for guidance only, the contents of the packing may vary. Please consult our sales representatives for an exact list.