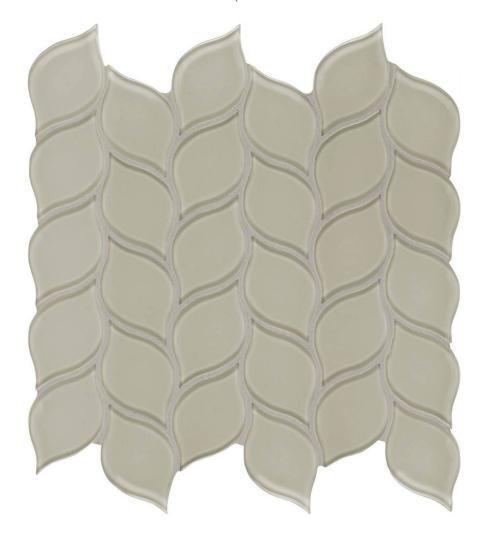

## PRODUCT EARTH PETAL MOSAIC

Glass | 12"x12"

d Carminart

## **TECHNICAL DATA**

FINISH: Gloss LOOK: Glass CODE: AC35-133 SIZE: 12"x12"

NAME: Earth Petal Mosaic SERIES: Bliss Element TYPE OF PIECE: Mosaic

USE: Wall only

G Carminart

**EARTH PETAL MOSAIC** 