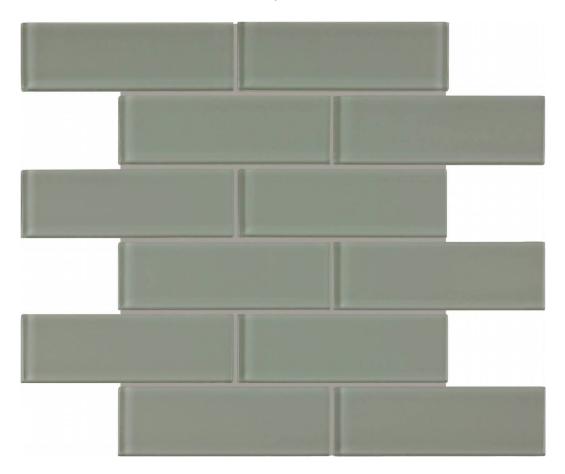

## PRODUCT SMOKE 2X6 BRICK MOSAIC

Glass | 12"x15"

## **TECHNICAL DATA**

FINISH: Gloss LOOK: Glass CODE: AC35-039 SIZE: 12"x15" NAME: Smoke 2X6 Brick Mosaic NOTES: Number Of Rows Per Sheet = 6 SERIES: Bliss Element TYPOLOGY: Glass TYPE OF PIECE: Mosaic USE: Wall only