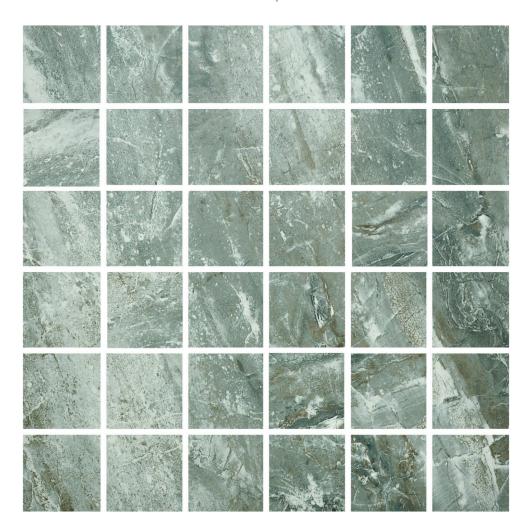

## PRODUCT PARANA 2X2 MOSAIC

Marble Look | 12"x12"



## **GRAPHIC VARIETY**





## **TECHNICAL DATA**

FINISH: Matt LOOK: Marble Look CODE: QURI-PA-2X2 SIZE: 12"x12"

NAME: Parana 2X2 Mosaic SERIES: River Series TYPOLOGY: Porcelain TYPE OF PIECE: Mosaic USE: Floor and Wall d Carminart

**PARANA 2X2 MOSAIC** 

## **PACKING**

| l |         | BOX          |     |      | PALLET |       |      |    |
|---|---------|--------------|-----|------|--------|-------|------|----|
| ı | Size    | Product type | pcs | sqft | lb     | boxes | sqft | lb |
|   | 12"x12" | Mosaic       | 6   |      |        |       |      |    |

**WARNING** The information contained in this packing list is for guidance only, the contents of the packing may vary. Please consult our sales representatives for an exact list.