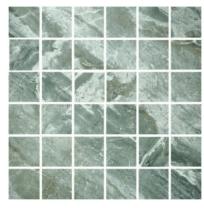

## PRODUCT PARANA 2X2 MOSAIC

Marble Look | 12"x12"



## **GRAPHIC VARIETY**





## **TECHNICAL DATA**

FINISH: Matt LOOK: Marble Look CODE: QURI-PA-2X2 SIZE: 12"x12"

NAME: Parana 2X2 Mosaic SERIES: River Series TYPOLOGY: Porcelain TYPE OF PIECE: Mosaic USE: Floor and Wall d Carminart

**PARANA 2X2 MOSAIC** 

## **PACKING**

| l |         | BOX          |     |      | PALLET |       |      |    |
|---|---------|--------------|-----|------|--------|-------|------|----|
| ı | Size    | Product type | pcs | sqft | lb     | boxes | sqft | lb |
|   | 12"x12" | Mosaic       | 6   |      |        |       |      |    |

**WARNING** The information contained in this packing list is for guidance only, the contents of the packing may vary. Please consult our sales representatives for an exact list.