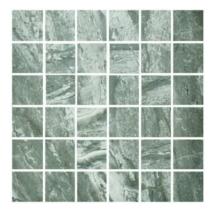

## PRODUCT PARANA 2X2 MOSAIC

Marble Look | 12"x12"



## **GRAPHIC VARIETY**





## **TECHNICAL DATA**

FINISH: Matt LOOK: Marble Look CODE: QURI-PA-2X2 SIZE: 12"x12"

NAME: Parana 2X2 Mosaic SERIES: River Series TYPOLOGY: Porcelain TYPE OF PIECE: Mosaic USE: Floor and Wall d Carminart

**PARANA 2X2 MOSAIC** 

## **PACKING**

| l |         | BOX          |     |      | PALLET |       |      |    |
|---|---------|--------------|-----|------|--------|-------|------|----|
| ı | Size    | Product type | pcs | sqft | lb     | boxes | sqft | lb |
|   | 12"x12" | Mosaic       | 6   |      |        |       |      |    |

**WARNING** The information contained in this packing list is for guidance only, the contents of the packing may vary. Please consult our sales representatives for an exact list.