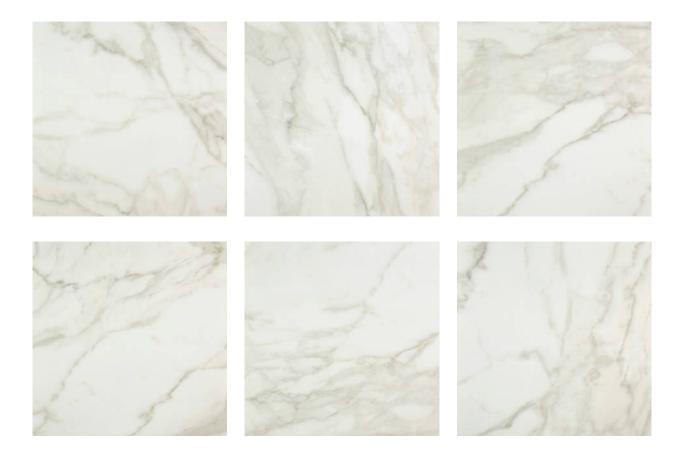

## PRODUCT AMALFI CALACATTA POLISHED 24X24

Marble Look | 24"x24"



## **GRAPHIC VARIETY**



## **TECHNICAL DATA**

FINISH: Polish LOOK: Marble Look CODE: QULX-AM-3P SIZE: 24"x24" NAME: Amalfi Calacatta Polished 24X24 SERIES: Luxury TYPOLOGY: Glazed Porcelain TYPE OF PIECE: Field Tile USE: Floor and Wall

## PACKING

|         |              | BOX |      |    | PALLET |      |    |
|---------|--------------|-----|------|----|--------|------|----|
| Size    | Product type | pcs | sqft | lb | boxes  | sqft | lb |
| 24"x24" | Field Tile   | 4   | 15.5 |    | 32     | 496  |    |

**WARNING** The information contained in this packing list is for guidance only, the contents of the packing may vary. Please consult our sales representatives for an exact list.