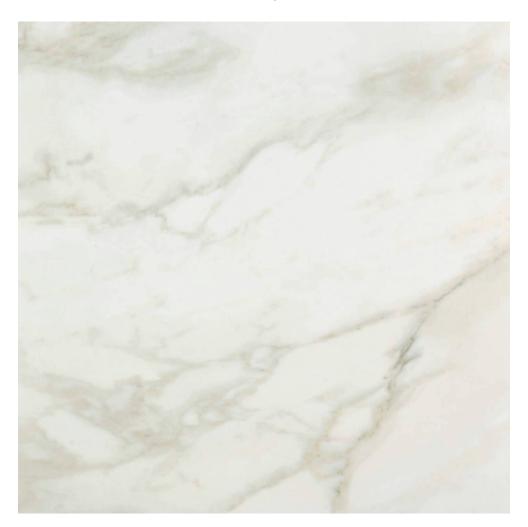

## PRODUCT AMALFI CALACATTA POLISHED 24X24

Marble Look | 24"x24"

## **TECHNICAL DATA**

FINISH: Polish LOOK: Marble Look CODE: QULX-AM-3P SIZE: 24"x24" NAME: Amalfi Calacatta Polished 24X24 SERIES: Luxury TYPOLOGY: Glazed Porcelain TYPE OF PIECE: Field Tile USE: Floor and Wall