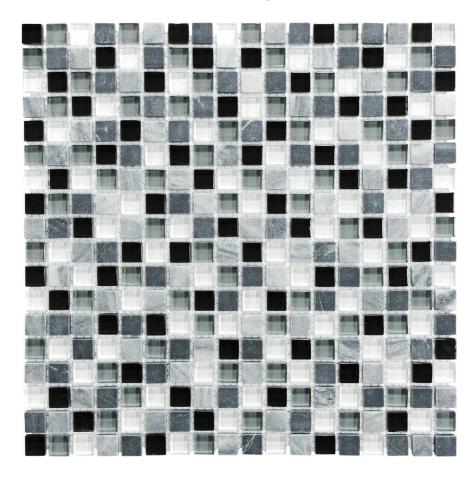

# PRODUCT 5/8X5/8 MIDNIGHT MOSAIC

Multi-Look Mosaics | 12"x12"

#### **TECHNICAL DATA**

FINISH: Matt

LOOK: Multi-Look Mosaics

CODE: AC35-004 SIZE: 12"x12"

NAME: 5/8X5/8 Midnight Mosaic

**NOTES:** Number Of Rows Per Sheet = 18

SERIES: Bliss

TYPOLOGY: Mixed Materials TYPE OF PIECE: Mosaic USE: Floor and Wall