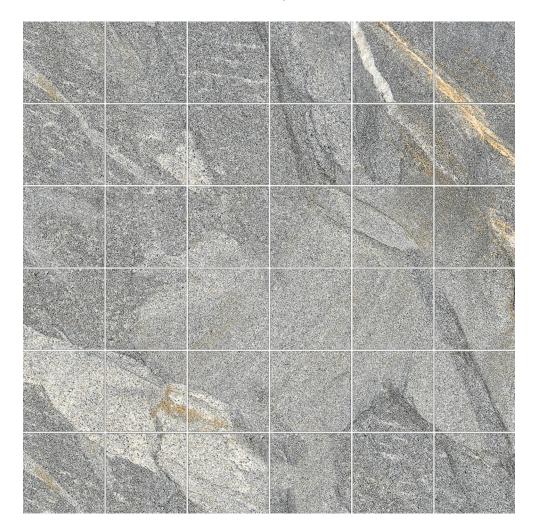

## PRODUCT CAPRI GREY 2X2 MOSAIC

Stone Look | 3"x3"



## **GRAPHIC VARIETY**







## **TECHNICAL DATA**

FINISH: Natural LOOK: Stone Look CODE: QUCJ-GR-M SIZE: 3"x3" NAME: Capri Grey 2X2 Mosaic SERIES: Capri TYPOLOGY: Porcelain TYPE OF PIECE: Mosaic USE: Floor and Wall

## PACKING

|       |              | BOX |      |    | PALLET |      |    |
|-------|--------------|-----|------|----|--------|------|----|
| Size  | Product type | pcs | sqft | lb | boxes  | sqft | lb |
| 3"x3" |              |     |      |    |        |      |    |

**WARNING** The information contained in this packing list is for guidance only, the contents of the packing may vary. Please consult our sales representatives for an exact list.