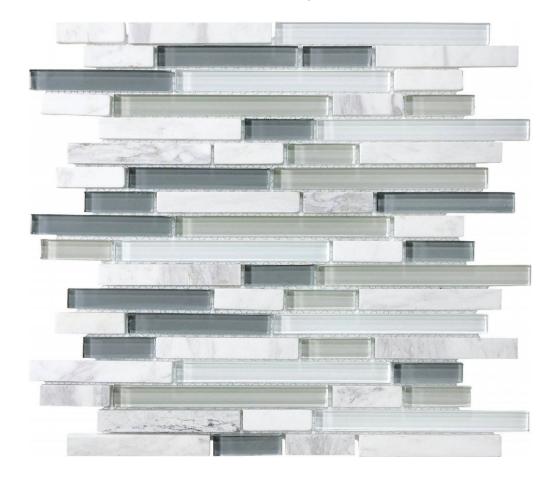

## PRODUCT LINEAR ICELAND MOSAIC

Multi-Look Mosaics | 12"x14"

## **TECHNICAL DATA**

FINISH: Matt

LOOK: Multi-Look Mosaics

CODE: AC35-016 SIZE: 12"x14"

NAME: Linear Iceland Mosaic

**NOTES:** Number Of Rows Per Sheet = 18

SERIES: Bliss

TYPOLOGY: Mixed Materials TYPE OF PIECE: Mosaic