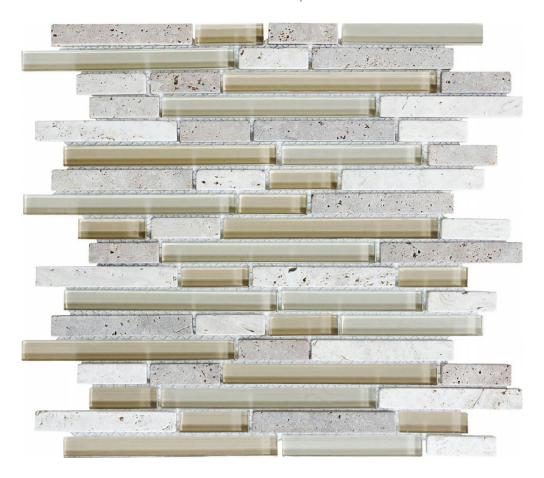

## PRODUCT LINEAR CREME BRULEE MOSAIC

Multi-Look Mosaics | 12"x14"

## **TECHNICAL DATA**

FINISH: Matt

LOOK: Multi-Look Mosaics

CODE: AC35-014 SIZE: 12"x14"

NAME: Linear Creme Brulee Mosaic NOTES: Number Of Rows Per Sheet = 18

SERIES: Bliss

TYPOLOGY: Mixed Materials TYPE OF PIECE: Mosaic