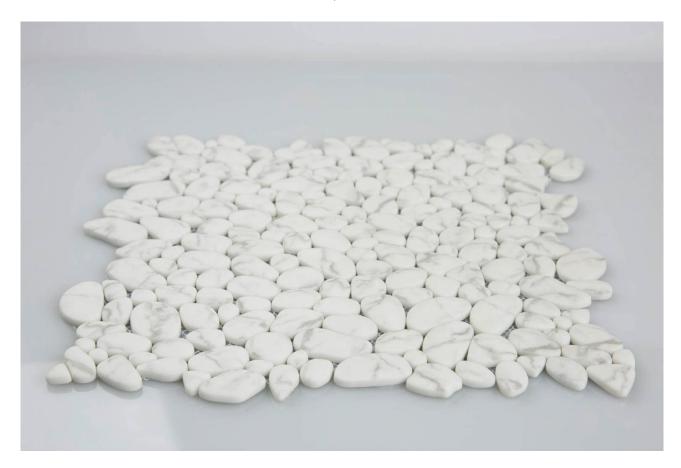

## PRODUCT 12X12 WHITE PEBBLE MOSAIC

Glass | 12"x12"

## **TECHNICAL DATA**

FINISH: Matt LOOK: Glass

CODE: RVEG-WH-PEB

SIZE: 12"x12"

NAME: 12X12 White Pebble Mosaic

NOTES: \*\*Product Is Only Suitable For Wall And Shower Floor Installations\*\*

SERIES: Marseilles TYPE OF PIECE: Mosaic USE: Floor and Wall