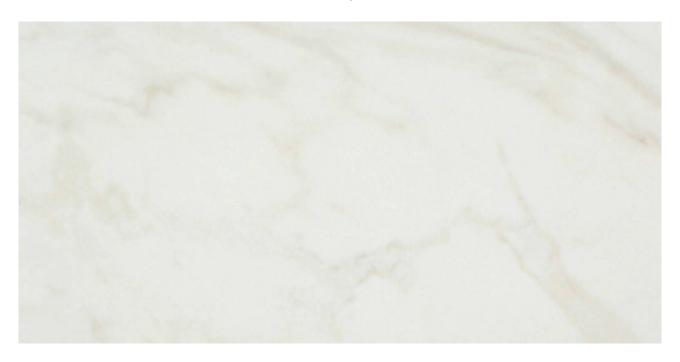

## PRODUCT AMALFI CALACATTA POLISHED 12X24

Marble Look | 12"x24"

## **TECHNICAL DATA**

FINISH: Polish LOOK: Marble Look CODE: QULX-AM-2P SIZE: 12"x24"

NAME: Amalfi Calacatta Polished 12X24

SERIES: Luxury

TYPOLOGY: Glazed Porcelain TYPE OF PIECE: Field Tile USE: Floor and Wall