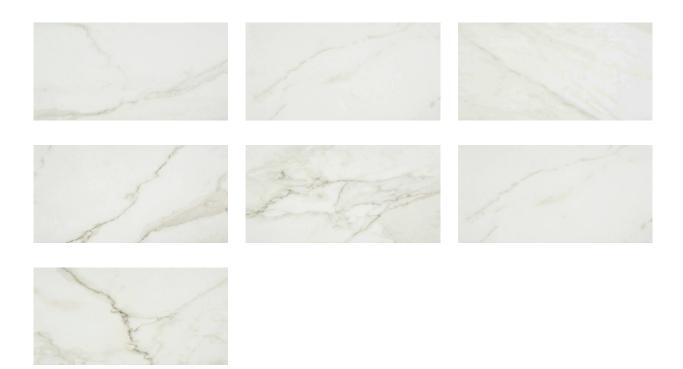

## PRODUCT AMALFI CALACATTA POLISHED 12X24

Marble Look | 12"x24"



## **GRAPHIC VARIETY**



## **TECHNICAL DATA**

FINISH: Polish LOOK: Marble Look CODE: QULX-AM-2P SIZE: 12"x24"

NAME: Amalfi Calacatta Polished 12X24

SERIES: Luxury

TYPOLOGY: Glazed Porcelain TYPE OF PIECE: Field Tile USE: Floor and Wall

## **PACKING**

|         | BOX          |     |      | PALLET |       |      |    |
|---------|--------------|-----|------|--------|-------|------|----|
| Size    | Product type | pcs | sqft | lb     | boxes | sqft | lb |
| 12"x24" | Field Tile   | 8   | 15.5 |        | 32    | 496  |    |

**WARNING** The information contained in this packing list is for guidance only, the contents of the packing may vary. Please consult our sales representatives for an exact list.