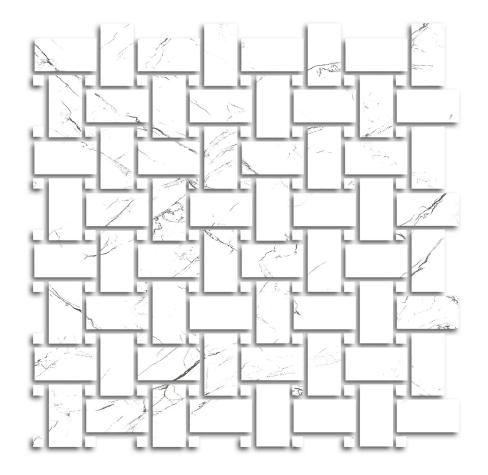

## PRODUCT TREASURE ICE WHITE MARBLE POLISHED BASKETWEAVE MOSAIC

Marble Look | 12"x12"

## TREASURE ICE WHITE MARBLE POLISHED BASKETWEAVE MOSAIC

## **TECHNICAL DATA**

FINISH: Polish LOOK: Marble Look CODE: QUTS-IC-M3 SIZE: 12"x12"

NAME: Treasure Ice White Marble Polished Basketweave Mosaic

SERIES: Treasure TYPOLOGY: Porcelain TYPE OF PIECE: Mosaic USE: Floor and Wall