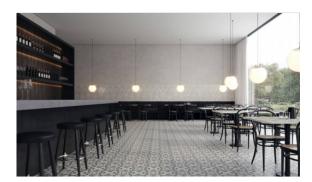

## PRODUCT 3X12W IVORY STONE GLOSSY

Hand-crafted | 3"x12"



## **ROOM SCENES**





## **TECHNICAL DATA**

FINISH: Gloss LOOK: Hand-crafted CODE: QUCH-IS-2 SIZE: 3"x12"

NAME: 3x12W Ivory Stone Glossy

SERIES: Chateau

TYPOLOGY: Glazed Ceramic TYPE OF PIECE: Field Tile

USE: Wall only

## **PACKING**

|        |              | BOX |       |       | PALLET |        |    |
|--------|--------------|-----|-------|-------|--------|--------|----|
| Size   | Product type | pcs | sqft  | lb    | boxes  | sqft   | lb |
| 3"x12" | Field Tile   | 44  | 10.66 | 32.86 | 48     | 511.68 |    |

**WARNING** The information contained in this packing list is for guidance only, the contents of the packing may vary. Please consult our sales representatives for an exact list.