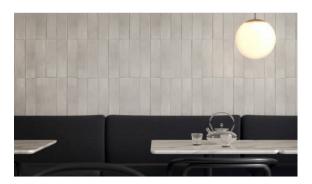

## PRODUCT 3X12W IVORY STONE GLOSSY

Hand-crafted | 3"x12"



## **ROOM SCENES**





## **TECHNICAL DATA**

FINISH: Gloss LOOK: Hand-crafted CODE: QUCH-IS-2 SIZE: 3"x12"

NAME: 3x12W Ivory Stone Glossy

SERIES: Chateau

TYPOLOGY: Glazed Ceramic TYPE OF PIECE: Field Tile

USE: Wall only

## **PACKING**

|        |              | BOX |       |       | PALLET |        |    |
|--------|--------------|-----|-------|-------|--------|--------|----|
| Size   | Product type | pcs | sqft  | lb    | boxes  | sqft   | lb |
| 3"x12" | Field Tile   | 44  | 10.66 | 32.86 | 48     | 511.68 |    |

**WARNING** The information contained in this packing list is for guidance only, the contents of the packing may vary. Please consult our sales representatives for an exact list.