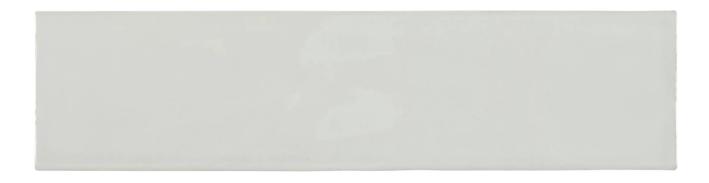

## PRODUCT 3X12W IVORY STONE GLOSSY

Hand-crafted | 3"x12"

## **TECHNICAL DATA**

FINISH: Gloss LOOK: Hand-crafted CODE: QUCH-IS-2 SIZE: 3"x12"

NAME: 3x12W Ivory Stone Glossy

SERIES: Chateau

TYPOLOGY: Glazed Ceramic TYPE OF PIECE: Field Tile

USE: Wall only