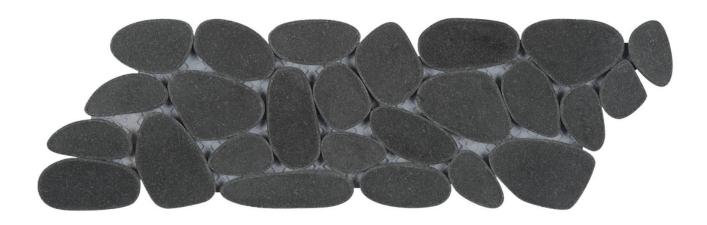

## PRODUCT BLACK SLICED RECONSTITUTED PEBBLE INTERLOCKING MOSAIC

Multi-Look Mosaics | 4"x12"

## BLACK SLICED RECONSTITUTED PEBBLE INTERLOCKING MOSAIC