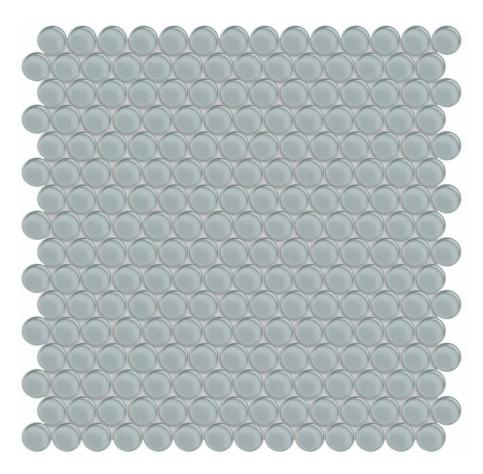

# PRODUCT SHADOW PENNY ROUND MOSAIC

Glass | 12"x12"

#### **TECHNICAL DATA**

FINISH: Gloss LOOK: Glass CODE: AC35-104 SIZE: 12"x12"

NAME: Shadow Penny Round Mosaic

SERIES: Bliss Element TYPE OF PIECE: Mosaic

USE: Wall only