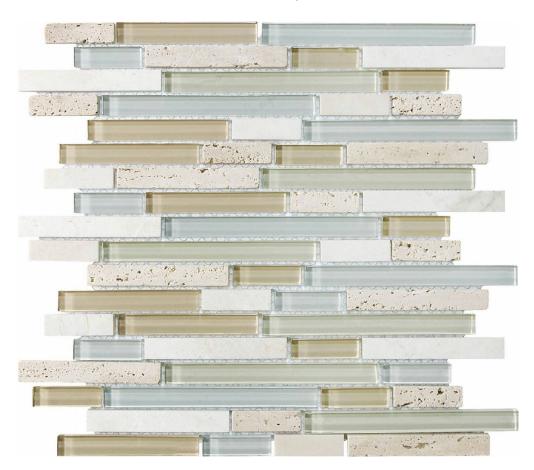

## PRODUCT LINEAR SPA MOSAIC

Multi-Look Mosaics | 12"x14"

## **TECHNICAL DATA**

FINISH: Matt LOOK: Multi-Look Mosaics CODE: AC35-009 SIZE: 12"x14" NAME: Linear Spa Mosaic NOTES: Number Of Rows Per Sheet = 18 SERIES: Bliss TYPOLOGY: Mixed Materials TYPE OF PIECE: Mosaic USE: Wall only