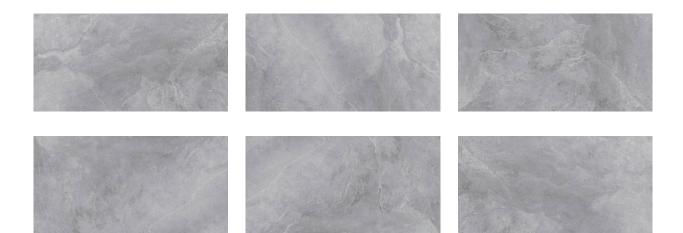

# PRODUCT RAVELLO LIGHT GREY 12X24

Stone Look | 12"x24"



## **GRAPHIC VARIETY**



## **ROOM SCENES**



#### **TECHNICAL DATA**

FINISH: Natural LOOK: Stone Look CODE: QURV-LI-1 SIZE: 12"x24"

NAME: Ravello Light Grey 12X24

SERIES: Ravello TYPOLOGY: Porcelain TYPE OF PIECE: Field tile USE: Floor and Wall

#### **PACKING**

|         |              | BOX |      |    | PALLET |      |    |
|---------|--------------|-----|------|----|--------|------|----|
| Size    | Product type | pcs | sqft | lb | boxes  | sqft | lb |
| 12"x24" |              |     |      |    |        |      |    |

**WARNING** The information contained in this packing list is for guidance only, the contents of the packing may vary. Please consult our sales representatives for an exact list.