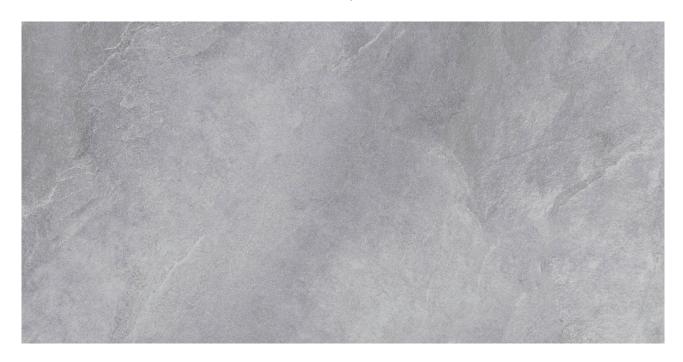

# PRODUCT RAVELLO LIGHT GREY 12X24

Stone Look | 12"x24"



## **GRAPHIC VARIETY**



## **ROOM SCENES**



#### **TECHNICAL DATA**

FINISH: Natural LOOK: Stone Look CODE: QURV-LI-1 SIZE: 12"x24"

NAME: Ravello Light Grey 12X24

SERIES: Ravello TYPOLOGY: Porcelain TYPE OF PIECE: Field tile USE: Floor and Wall

#### **PACKING**

|         |              | BOX |      |    | PALLET |      |    |
|---------|--------------|-----|------|----|--------|------|----|
| Size    | Product type | pcs | sqft | lb | boxes  | sqft | lb |
| 12"x24" |              |     |      |    |        |      |    |

**WARNING** The information contained in this packing list is for guidance only, the contents of the packing may vary. Please consult our sales representatives for an exact list.