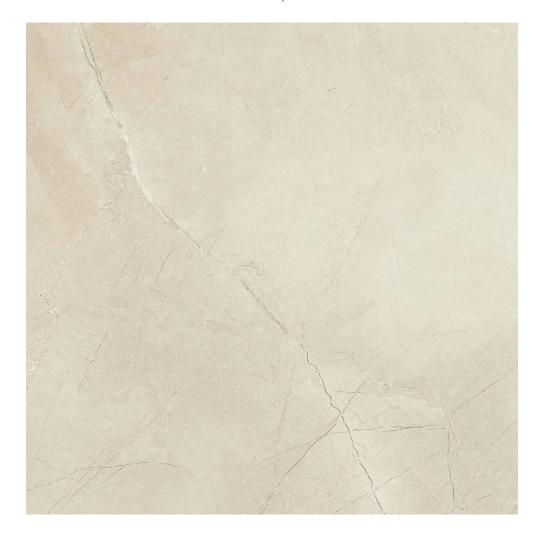

## PRODUCT 12X12F PULPIS IVORY

Marble Look | 12"x12"

## **TECHNICAL DATA**

FINISH: Matt LOOK: Marble Look CODE: AC63-363 SIZE: 12"x12"

NAME: 12X12F Pulpis Ivory

SERIES: Classic TYPOLOGY: Porcelain TYPE OF PIECE: Field Tile USE: Floor and Wall d Carminart

12X12F PULPIS IVORY