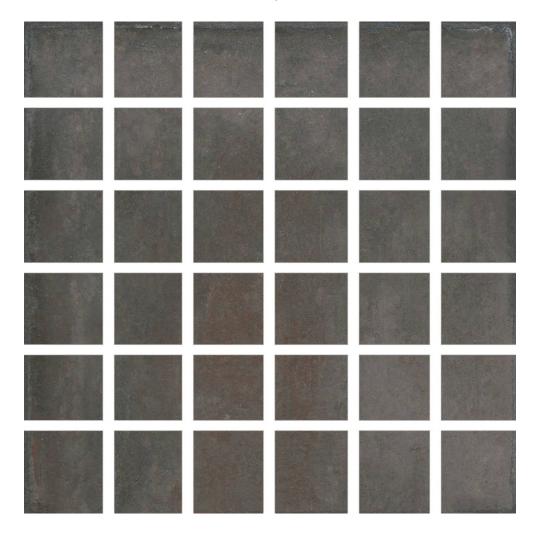

## PRODUCT PALMS STEEL 2X2 MOSAIC

Terracotta | 12"x12"

## **TECHNICAL DATA**

FINISH: Matt LOOK: Terracotta CODE: QUCR-PA-M SIZE: 12"x12"

NAME: Palms Steel 2x2 Mosaic

SERIES: Charleston

TYPOLOGY: Glazed Porcelain TYPE OF PIECE: Mosaic USE: Floor and Wall