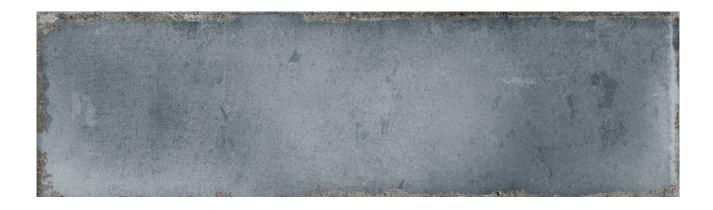

# PRODUCT COCONUT GROVE GREY 2.75X9.5

Subway Tile | 2.75"x9.5"

#### **TECHNICAL DATA**

FINISH: Gloss LOOK: Subway Tile CODE: QUMH-CO-1 SIZE: 2.75"x9.5"

NAME: Coconut Grove Grey 2.75x9.5

SERIES: Miami TYPOLOGY: Ceramic TYPE OF PIECE: Field Tile

USE: Wall only