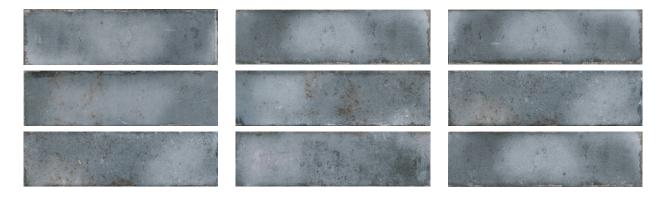

# PRODUCT COCONUT GROVE GREY 2.75X9.5

Subway Tile | 2.75"x9.5"



## **GRAPHIC VARIETY**



## **ROOM SCENES**



#### **TECHNICAL DATA**

FINISH: Gloss LOOK: Subway Tile CODE: QUMH-CO-1 SIZE: 2.75"x9.5"

NAME: Coconut Grove Grey 2.75x9.5

SERIES: Miami TYPOLOGY: Ceramic TYPE OF PIECE: Field Tile

USE: Wall only

#### **PACKING**

|            |              | BOX |      |    | PALLET |       |    |
|------------|--------------|-----|------|----|--------|-------|----|
| Size       | Product type | pcs | sqft | lb | boxes  | sqft  | lb |
| 2.75"x9.5" | Field Tile   | 30  | 5.34 |    | 120    | 640.8 |    |

**WARNING** The information contained in this packing list is for guidance only, the contents of the packing may vary. Please consult our sales representatives for an exact list.