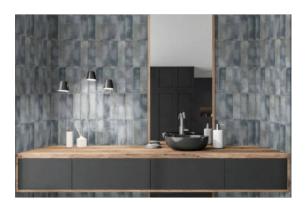

# PRODUCT COCONUT GROVE GREY 2.75X9.5

Subway Tile | 2.75"x9.5"



## **GRAPHIC VARIETY**



## **ROOM SCENES**



#### **TECHNICAL DATA**

FINISH: Gloss LOOK: Subway Tile CODE: QUMH-CO-1 SIZE: 2.75"x9.5"

NAME: Coconut Grove Grey 2.75x9.5

SERIES: Miami TYPOLOGY: Ceramic TYPE OF PIECE: Field Tile

USE: Wall only

#### **PACKING**

|            |              | BOX |      |    | PALLET |       |    |
|------------|--------------|-----|------|----|--------|-------|----|
| Size       | Product type | pcs | sqft | lb | boxes  | sqft  | lb |
| 2.75"x9.5" | Field Tile   | 30  | 5.34 |    | 120    | 640.8 |    |

**WARNING** The information contained in this packing list is for guidance only, the contents of the packing may vary. Please consult our sales representatives for an exact list.