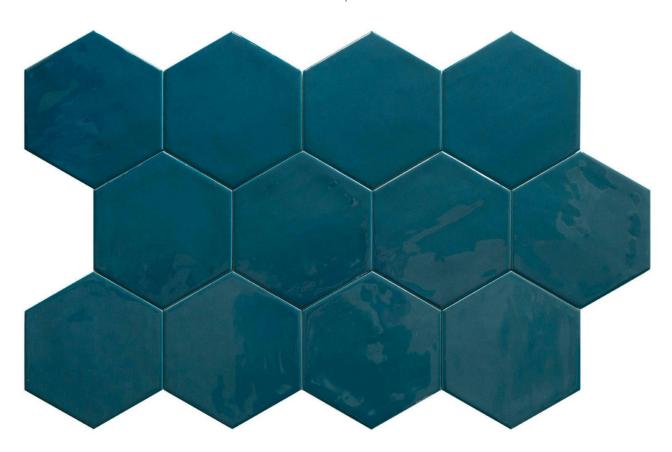

## PRODUCT RONDA 5.5X6.3" NAVY BLUE HEXAGON

Hand-crafted | 5.5"x6.3"

## **TECHNICAL DATA**

FINISH: Gloss LOOK: Hand-crafted CODE: QURN-NA-1 SIZE: 5.5"x6.3"

NAME: Ronda 5.5X6.3" Navy Blue Hexagon

SERIES: Ronda TYPOLOGY: Porcelain TYPE OF PIECE: Field Tile USE: Floor and Wall