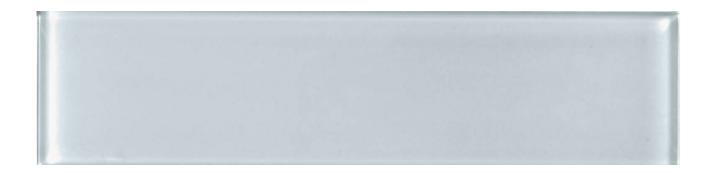

## PRODUCT SKYLIGHT 3X12

Glass | 3"x12"

## **TECHNICAL DATA**

FINISH: Gloss LOOK: Glass CODE: AC38-008 SIZE: 3"x12"

NAME: Skylight 3X12 SERIES: Bliss Element TYPOLOGY: Glass

TYPE OF PIECE: Field Tile

USE: Wall only

G Carminart

**SKYLIGHT 3X12** 