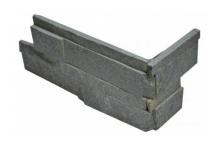

## PRODUCT ASTRO SILVER 6X18 ASSEMBLED CORNER

Stone Look | 6"x18"

## **TECHNICAL DATA**

FINISH: Natural LOOK: Stone Look CODE: AC76-379 SIZE: 6"x18"

NAME: Astro Silver 6X18 Assembled Corner

SERIES: Ledgerstone TYPOLOGY: Natural Stone TYPE OF PIECE: Trim USE: Wall only