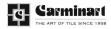

## PRODUCT ASTRO SILVER 6X18 ASSEMBLED CORNER

Stone Look | 6"x18"

## **TECHNICAL DATA**

FINISH: Natural LOOK: Stone Look CODE: AC76-379 SIZE: 6"x18"

NAME: Astro Silver 6X18 Assembled Corner

SERIES: Ledgerstone TYPOLOGY: Natural Stone TYPE OF PIECE: Trim USE: Wall only